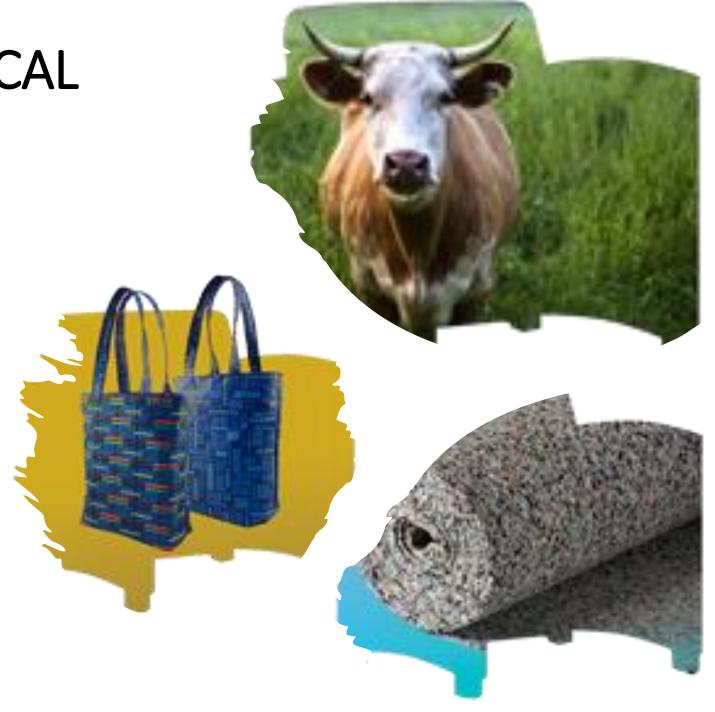

For every chair that is refreshed instead of thrown away you save 1.7 cubic feet of landfill space!

REDUCED ECOLOGICAL FOOTPRINT

 Unused Foam is shredded into carpet padding

 Unused Wood is made into bedding for livestock

Unused Fabric is sewn into custom bags