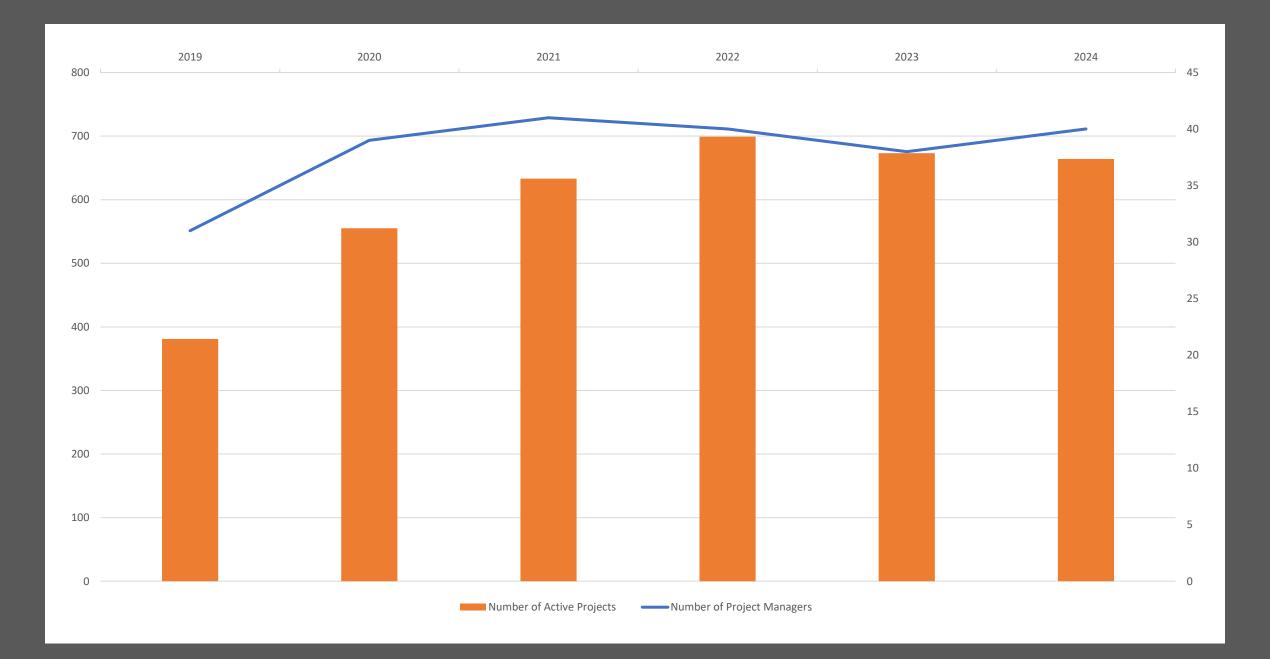

### CDB's Project Snapshot

| Status       | Estimated Project Budget | Project/Phase Count |
|--------------|--------------------------|---------------------|
| Board        | \$79,590,166             | 23                  |
| Design       | \$3,180,158,203          | 309                 |
| Construction | \$2,427,382,924          | 296                 |
| Closeout     | \$543,333,420            | 36                  |
| Grand Total: | \$6,230,464,713          | 664                 |