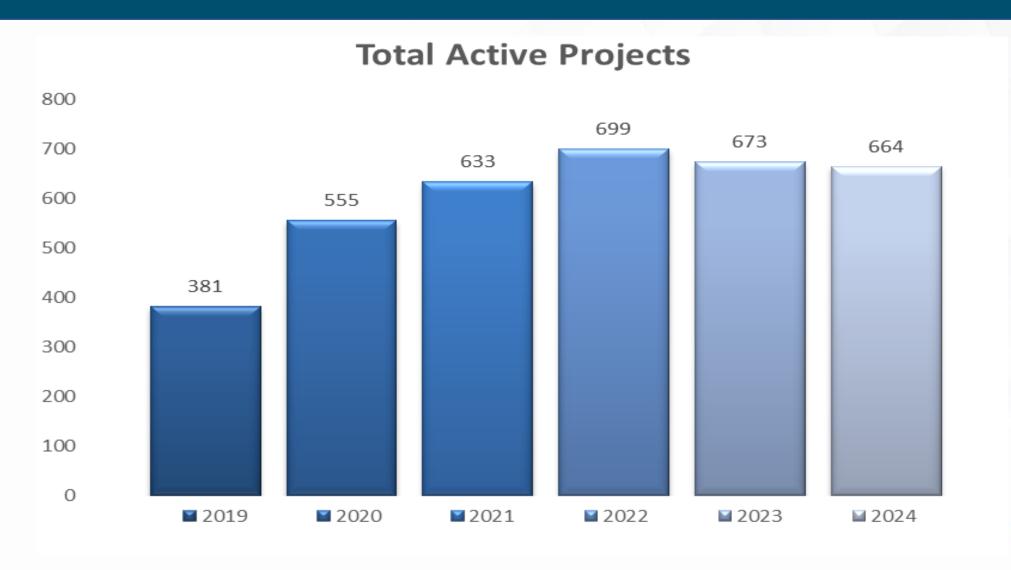

### CDB's Project Snapshot

| Status       | Estimated Project Budget | Project/Phase Count |
|--------------|--------------------------|---------------------|
| Board        | \$79,590,166             | 23                  |
| Design       | \$3,180,158,203          | 309                 |
| Construction | \$2,427,382,924          | 296                 |
| Closeout     | \$543,333,420            | 36                  |
| Grand Total: | \$6,230,464,713          | 664                 |