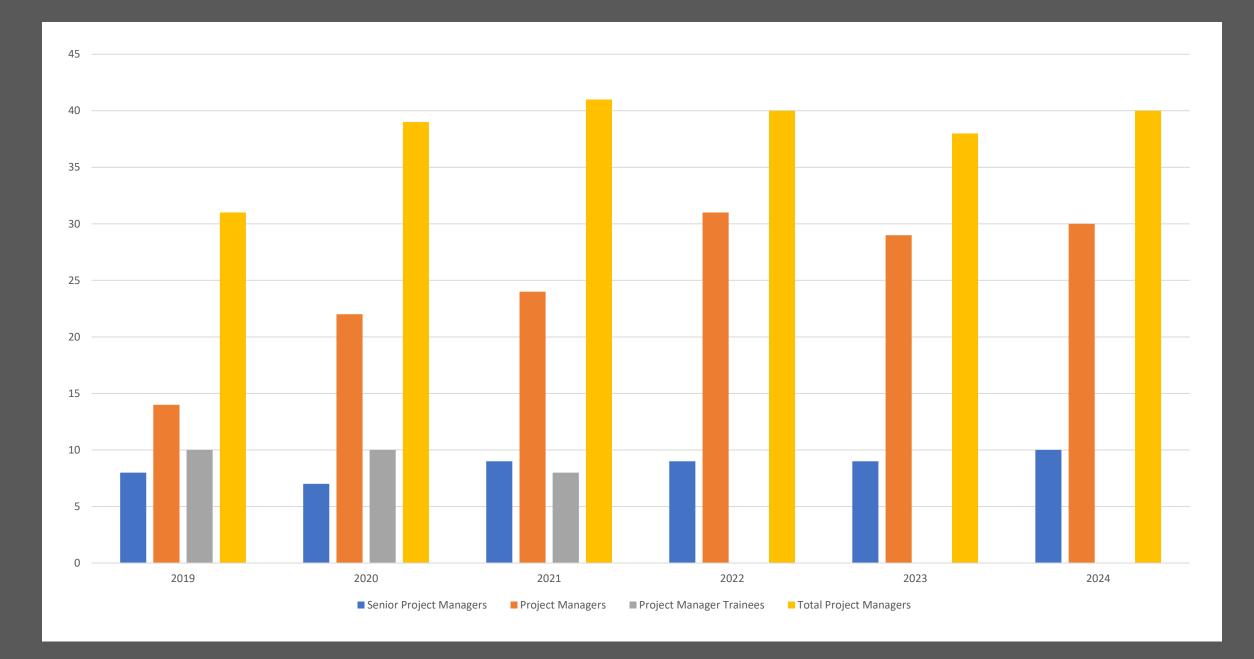

### CDB's Project Snapshot

| Status       | Estimated Project Budget | Project/Phase Count |
|--------------|--------------------------|---------------------|
| Board        | \$79,590,166             | 23                  |
| Design       | \$3,180,158,203          | 309                 |
| Construction | \$2,427,382,924          | 296                 |
| Closeout     | \$543,333,420            | 36                  |
| Grand Total: | \$6,230,464,713          | 664                 |