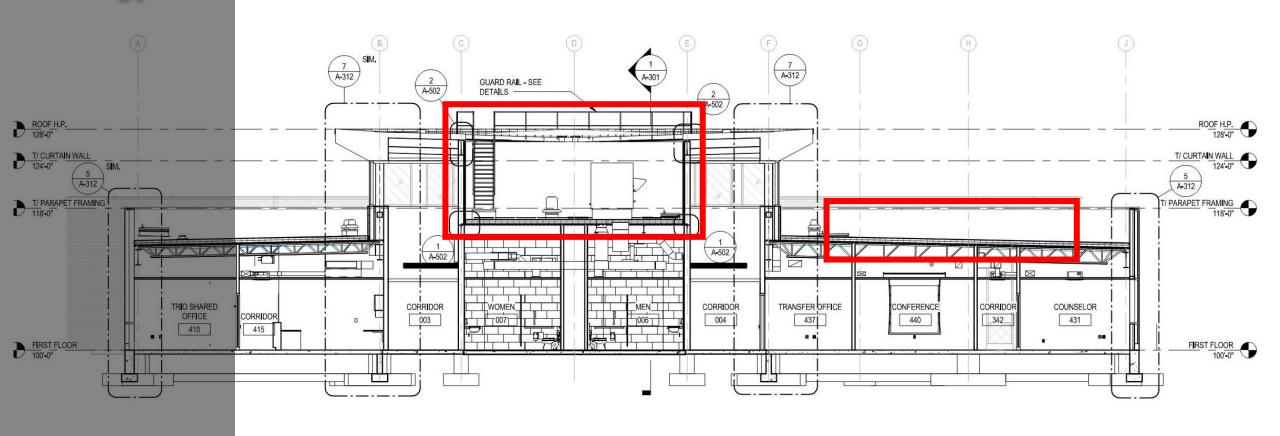

### Mechanical Equipment Concealment Strategy

Pattern /
Movement /
Visual Energy /
Cost