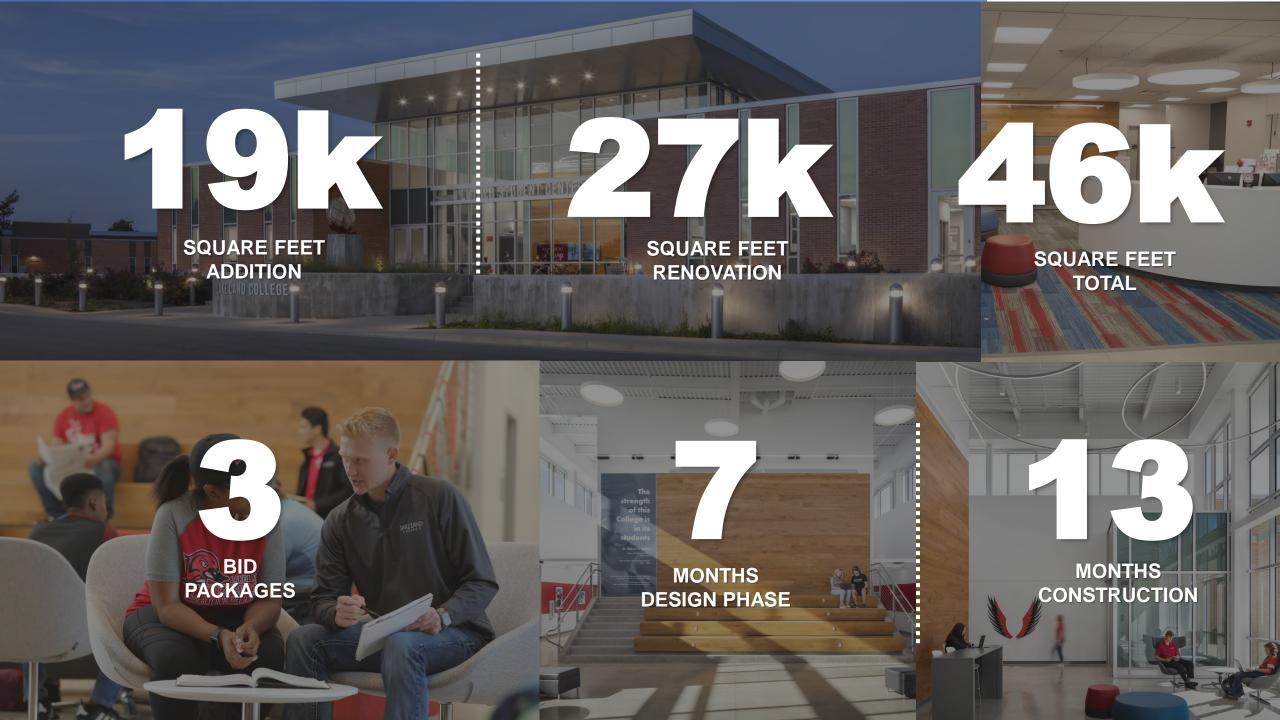

# AFTER 6 GOVERNORS

|                    | CONSTRUCTION COST | PROJECT COST     |
|--------------------|-------------------|------------------|
|                    |                   |                  |
| BUDGET             | \$10.0M           | \$14.0M          |
| BODGET             | <b>Ψ10.0141</b>   | γ1-1.0141        |
|                    |                   |                  |
| COST ESTIMATE      | \$10.24M          | \$14.23M         |
| 0001 20111111/1/12 | <b>ΨΙΟΙΖΙΙΨΙ</b>  | <b>Ψ11.23141</b> |
|                    |                   |                  |
| COST PER SQ/FT     | \$329 SQ/FT       | \$444 SQ/FT      |
|                    | φ323 3331 1       | φ 11136()11      |
|                    |                   |                  |
| ACTUAL             | \$10.13M          | \$14.08M         |
| 7.0.07.1           | 723:23:11         | ·                |
|                    |                   |                  |
| DELTA              |                   |                  |
|                    |                   |                  |
|                    |                   |                  |
|                    |                   |                  |