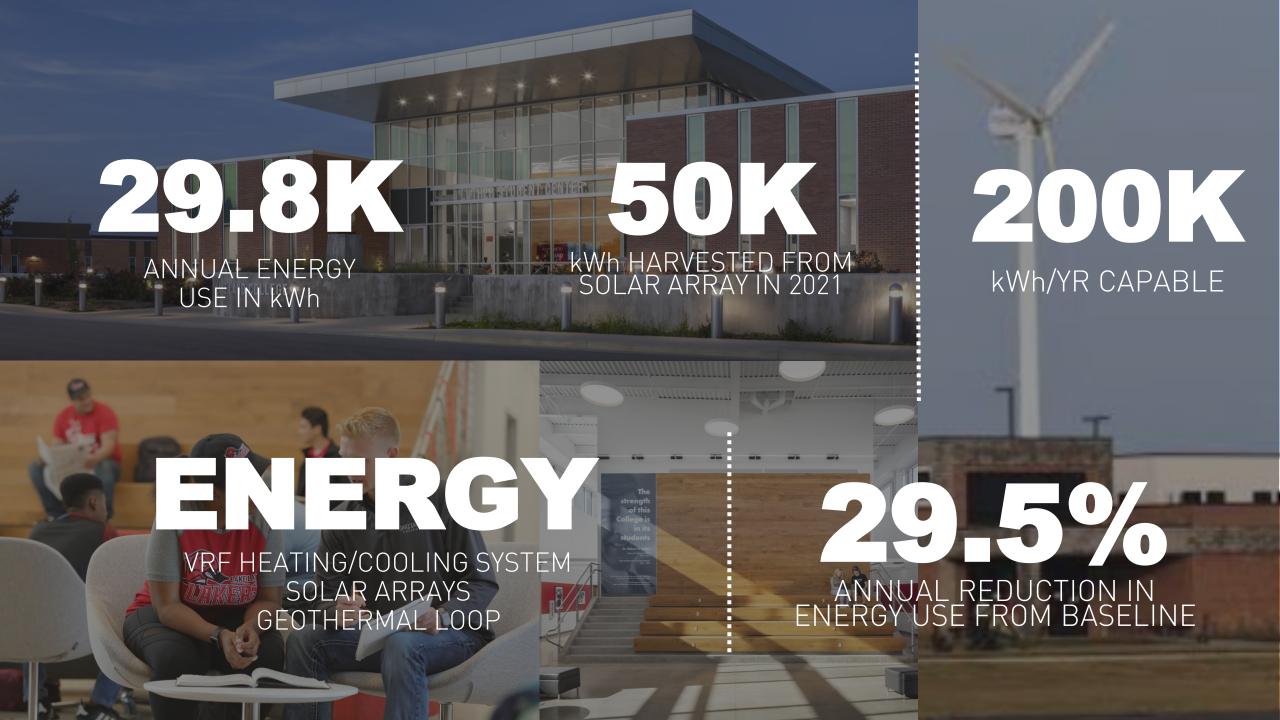

| \$14.08M         |
| 7.0.07.1           | 723:23:11         | ·                |
|                    |                   |                  |
| DELTA              |                   |                  |
|                    |                   |                  |
|                    |                   |                  |
|                    |                   |                  |

Spirit Shop / Bookstore Computer Lab Student Life Campus Police Admissions Accounting Counseling Transfer Services Veteran Services Career Services Financial Aid Food Services Nurse TRIO









## CHANGE ORDERS

**UNFORSEEN CONDITIONS** 

\$6,552 (0.07%)

ARCHITECT / ENGINEER OMISSIONS

\$9,053 (0.09%)

OWNER REVISIONS / ADDITIONS

\$63,158 (0.62%)

TOTAL (% OF CONSTRUCTION COST)

0.76% (A+)





### Mechanical Equipment Concealment Strategy



Pattern /
Movement /
Visual Energy /
Cost





#### **LONGITUDINAL WAVES**



### **Rhythmic Patterning**









# Environmental Graphics I Signage













Before



After







Before

























2019...



### Worth the wait...

### **LEGAT**ARCHITECTS