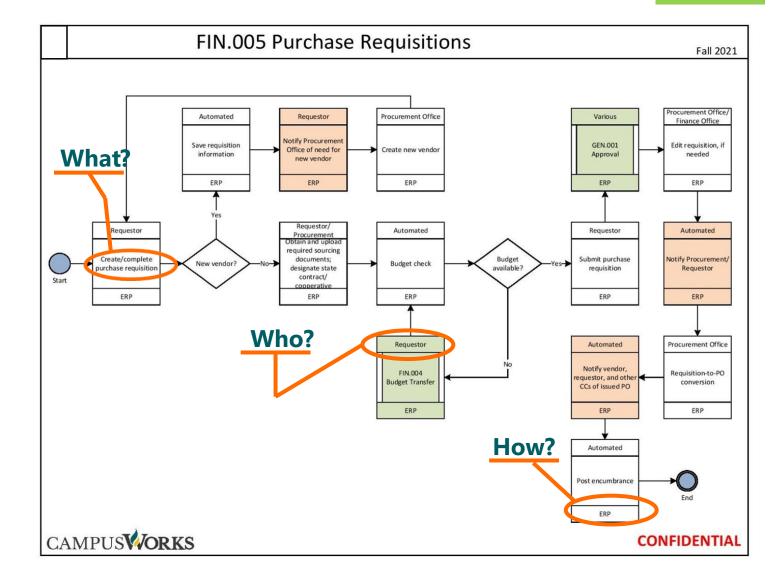

### PRR Outcomes: Future State

**Future state** process maps highlighting who, what, when, and how

Narrative report highlighting key changes desired from current state → future state, policy considerations, and best practice recommendations