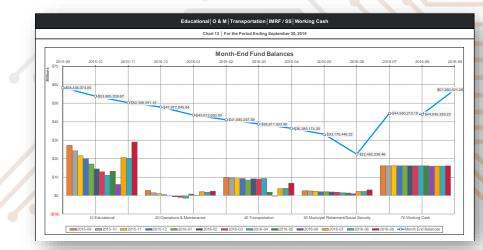

| \$91,103,860   | (\$794,342)     |
| SURPLUS / (DEFICIT)         | (\$1,228,135)               | \$15,919,894             | \$38,259,572      |                          | \$38,489,189                    |                     |                              |                                                |                                                     | (\$874,152)    |                 |

# Monthly Performance Reporting

#### **Budget Performance Analysis**

- Budget to Actual meeting or exceeding expectations?
- Identify opportunities for reallocation or funding strategic initiatives

### Automated Reporting

- Time Savings
- Consistent views in Board-ready format

#### Cash Flow Analysis

- Impact on investment planning
- Tracking key revenue receipts





# Strategic Projections – Communications Tool



|                            | 0          | EKAII   | ING FUNDS  | SUIVIIVI | ARY FORT   | ne Fisc | al Year Pe                | erioas 2 | 016 202         | 2      |                 |        |                           |              |
|----------------------------|------------|---------|------------|----------|------------|---------|---------------------------|----------|-----------------|--------|-----------------|--------|---------------------------|--------------|
| FISCAL YEAR                | ACTUA      | L       | CURREI     | Т        | PROJECT    | ED      | PROJECT                   | ED       | PROJECTE        | D      | PROJECTE        | D      | PROJECT                   | ED           |
| REVENUES BY ACCOUNT        | 2016