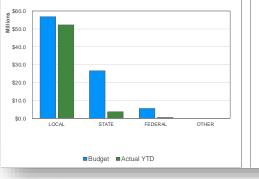

# Actuals vs. Budget

### Monthly Financial Reporting

- Show progress in implementing the budget
- Current month performance (MTD)
- Year To Date (YTD)
- Budget/Actual % YTD
- Setting the standard (Budget/arbitrary)
- Prior Year Actuals to Budget