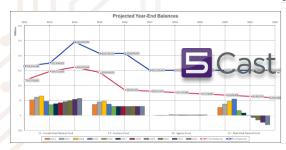

94,342)     |
| SURPLUS / (DEFICIT)         | (\$1,228,135)               | \$15,919,894             | \$38,259,572      |                          | \$38,489,189                    |                     |                              |                                                |                                                     | (\$874,152)    |                 |

# Monthly Performance Reporting

#### **Budget Performance Analysis**

- Budget to Actual meeting or exceeding expectations?
- Identify opportunities for reallocation or funding strategic initiatives

### Automated Reporting

- Time Savings
- Consistent views in Board-ready format

#### Cash Flow Analysis

- Impact on investment planning
- Tracking key revenue receipts





# Strategic Projections – Communications Tool



|                            | 0          | EKAII   | ING FUNDS  | SUIVIIVI | ARY FORT   | ne Fisc | al Year Pe                | erioas 2 | 016 202         | 2      |                 |        |                           |              |
|----------------------------|------------|---------|------------|----------|------------|---------|---------------------------|----------|-----------------|--------|-----------------|--------|---------------------------|--------------|
| FISCAL YEAR                | ACTUA      | L       | CURREI     | Т        | PROJECT    | ED      | PROJECT                   | ED       | PROJECTE        | D      | PROJECTE        | D      | PROJECT                   | ED           |
| REVENUES BY ACCOUNT        | 2016       | % Chg   | 2017       | % Chg    | 2018