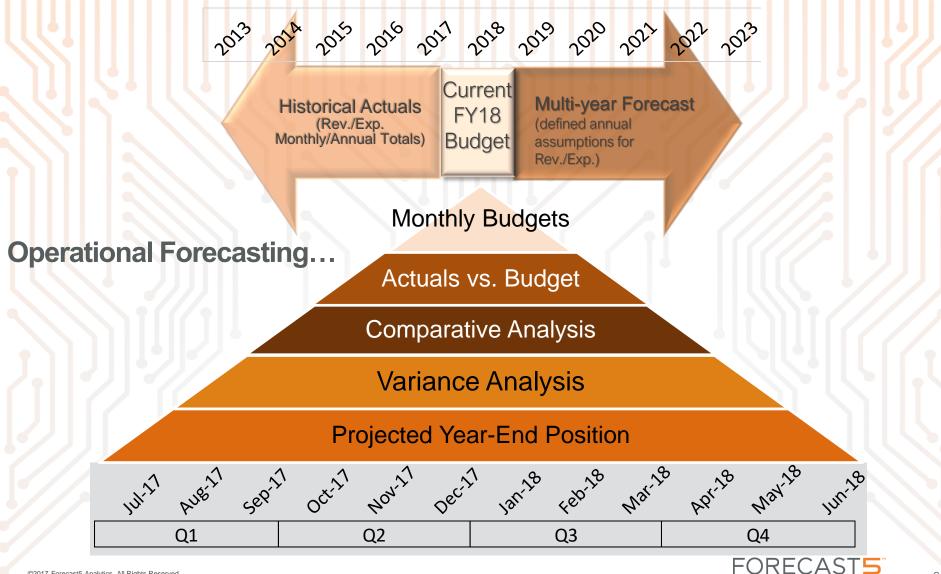

# Multi-year Operational Forecasting

Historical Analysis – "Trend" Current Year Budget Performance Timely Updates of the Forecast

Historical Actuals<br/>(Rev./Exp.<br/>Monthly/Annual<br/>Totals)Current<br/>Budget<br/>YearMulti-year<br/>Forecast (defined<br/>assumptions for<br/>future Rev./Exp.)2013201420152016201120182019202020112019

### The Strategic Link...

| Monthly<br>Budgets<br>Actuals vs.<br>Budget<br>Comparative<br>Analysis |  |
|------------------------------------------------------------------------|--|
| Variance Analysis                                                      |  |
| Projected Year-End Position                                            |  |
|                                                                        |  |