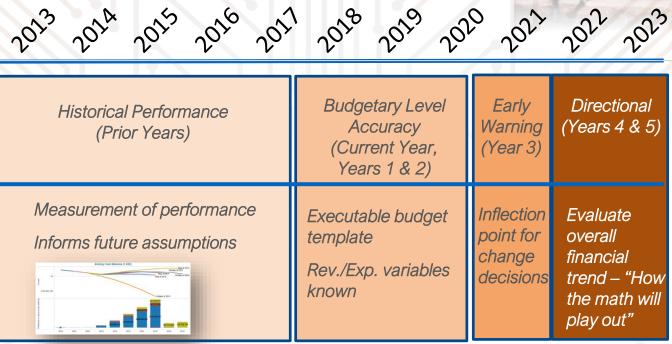

## What about the long-term plans?

Strategic Forecasting for Advocacy

ANALYTICS

Budgetary Level Accuracy (Current Year, Years 1 & 2)

2018 2019 2020 2021 2022 2023