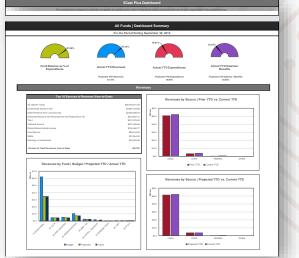

# **Monthly Budgets**

| <b>5</b> Cast      | *                               |      | Admin   | Scenarios    |         | ces- Help-   |         |              |         |                   |
|--------------------|---------------------------------|------|---------|--------------|---------|--------------|---------|--------------|---------|-------------------|
| Projections 👻      |                                 |      |         |              |         |              |         |              | Save    | For All Scenarios |
| Revenue projectio  | ns for model "5Cast Plus Demo - | DST" |         |              |         |              |         |              |         |                   |
|                    |                                 |      | 20      | 16-07        | 20      | 16-08        | 20      | 016-09       | 201     | .6-10             |
|                    | Source Level2                   |      | Trend % | Trend Amount | Trend % | Trend Amount | Trend % | Trend Amount | Trend % | Trend Amo         |
| Revenues - Monthly | <b>b</b> )                      | •    | 31.62%  | \$28,168,602 | 5.95%   | \$5,301,055  | 24.37%  | \$21,708,682 | 3.06%   | \$2,724,577       |
|                    | 1100 Ad Valorem Taxes           |      | 52.21%  | \$26,410,799 | 6.41%   | \$3,243,657  | 38.28%  | \$19,364,077 | 0.00%   | \$0               |
|                    | 1200 Payments in Lieu of Taxes  | •    | 0.00%   | \$0          | 1.95%   | \$22,597     | 0.00%   | \$0          | 15.25%  | \$176,640         |
|                    | 1300 Tuition                    |      | 31.23%  | \$6,403      | 6.29%   | \$1,290      | 6.30%   | \$1,291      | 2.53%   | \$520             |
|                    | 1400 Transportation Fees        |      | 0.00%   | \$0          | 0.00%   | \$0          | 0.00%   | \$0          | 0.00%   | \$0               |
|                    | 1500 Earnings on Investments    |      | 5.60%   | \$1,111      | 6.57%   | \$1,302      | 9.05%   | \$1,793      | 7.87%   | \$1,559           |
|                    | 1600 Food Service               | •    | 0.22%   | \$1,033      | 3.58%   | \$17,003     | 10.63%  | \$50,508     | 12.40%  | \$58,918          |

| History                                                                                                                                                                              |                    |                       |                |                |                |                |                |                |                |                |            |
|--------------------------------------------------------------------------------------------------------------------------------------------------------------------------------------|--------------------|-----------------------|----------------|----------------|----------------|----------------|----------------|----------------|----------------|----------------|------------|
| Percentages represent historical                                                                                                                                                     | trend that will be | applied to projection | analysis.      |                |                |                |                |                |                |                |            |
| Highlight months to be excluded from trend calculations and select Recalculate button. Select Save button to apply this trend to projection analysis.                                |                    |                       |                |                |                |                |                |                |                |                |            |
| Highlighted amounts will be excluded and replaced with an average of remaining amounts for given month across all years. If all months are highlighted, the program will assume \$0. |                    |                       |                |                |                |                |                |                |                |                |            |
| Detail Object                                                                                                                                                                        | Fiscal             | July                  | August         | Septem         | October .      | Novemb         | Decemb         | January        | February       | March          | Apri       |
| 6118 Salaries - Profess                                                                                                                                                              | 2012-13            | \$663,929.49          | \$1,014,344.74 | \$4,270,009.53 | \$4,265,939.84 | \$4,256,657.65 | \$4,260,111.34 | \$4,262,214.23 | \$4,237,092.03 | \$4,248,676.12 | \$4,248,34 |
|                                                                                                                                                                                      | 2013-14            | \$706,468.38          | \$1,029,585.45 | \$4,652,099.60 | \$4,631,142.86 | \$4,622,803.74 | \$4,638,375.61 | \$4,618,600.89 | \$4,585,340.96 | \$4,572,319.37 | \$4,573,62 |
|                                                                                                                                                                                      | 2014-15            | \$692,942.39          | \$1,077,939.46 | \$4,910,326.90 | \$4,845,130.03 | \$4,851,794.82 | \$4,859,246.13 | \$4,873,203.64 | \$4,847,264.40 | \$4,827,814.41 | \$4,833,36 |
|                                                                                                                                                                                      | 2015-16            | \$781,511.80          | \$1,182,280.56 | \$5,203,260.08 | \$5,161,326.70 | \$5,170,718.43 | \$5,150,654.11 | \$5,156,173.46 | \$5,150,066.87 | \$5,123,352.64 | \$5,109,82 |
|                                                                                                                                                                                      | 2016-17            | \$794,810.03          | \$1,186,890.30 | \$5,721,787.69 | \$5,620,690.80 | \$5,614,467.79 | \$5,623,164.61 | \$5,589,375.82 | \$5,583,134.46 | \$5,555,579.79 | \$5,551,42 |
| 4                                                                                                                                                                                    | Þ                  | 4                     |                |                |                |                |                |                |                |                |            |
|                                                                                                                                                                                      |                    | 1.24%                 | 1.87%          | 8.44%          | 8.37%          | 8.36%          | 8.37%          | 8.36%          | 8.32%          | 8.3%           | 8.         |