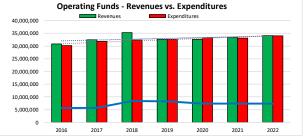

# Actuals vs. Budget

### Monthly Financial Reporting

- Show progress in implementing the budget
- Current month performance (MTD)
- Year To Date (YTD)
- Budget/Actual % YTD
- Setting the standard (Budget/arbitrary)
- Prior Year Actuals to Budget