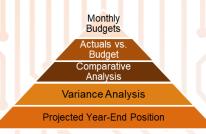

### The Strategic Link...

| Monthly<br>Budgets<br>Actuals vs.<br>Budget<br>Comparative<br>Analysis |  |
|------------------------------------------------------------------------|--|
| Variance Analysis                                                      |  |
| Projected Year-End Position                                            |  |
|                                                                        |  |