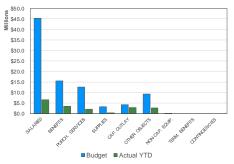

# Actuals vs. Budget

### Monthly Financial Reporting

- Show progress in implementing the budget
- Current month performance (MTD)
- Year To Date (YTD)
- Budget/Actual % YTD
- Setting the standard (Budget/arbitrary)
- Prior Year Actuals to Budget