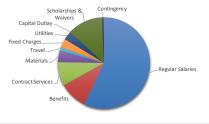

|
| SURPLUS/(DEFICIT)                | 189,459   | 143,441   | 2,731,812 | (181,755) | (870,818) | 1,968     | 4,273     |
|                                  |           |           |           |           |           |           |           |
| ENDING FUND BALANCE              | 5,560,706 | 5,704,147 | 8,435,959 | 8,254,204 | 7,383,386 | 7,385,355 | 7,389,628 |
| FUND BALANCE - % of EXPENDITURES | 18.4%     | 17.9%     | 26.1%     | 25.3%     | 22.2%     | 22.3%     | 21.8%     |
| FUND BALANCE - # OF MONTHS OF    | 10.4%     | 17.9%     | 20.1%     | 23.3%     | 22.276    | 22.3%     | 21.6%     |
| EXP.                             | 2.2       | 2.2       | 3.1       | 3.0       | 2.7       | 2.7       | 2.6       |



#### **Operating Funds - FY2017 Expenditures By Function**



#### OPERATING FUNDS SUMMARY For the Fiscal Year Periods 2016 - 2022



Contact Info.

Tom Ridout <u>Tridout@forecast5analytics.com</u>

Paul Wessels <a>Pwessels@forecast5analytics.com</a>