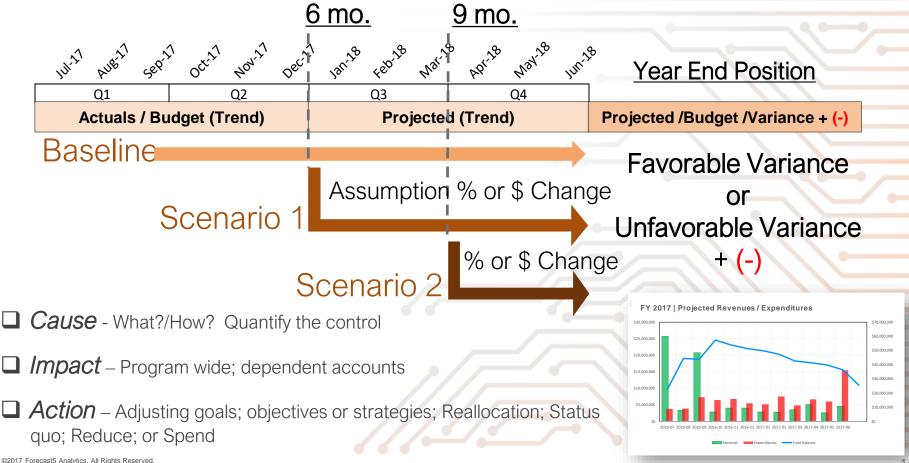

# Multi-year Operational Forecasting

Historical Analysis – "Trend" Current Year Budget Performance Timely Updates of the Forecast

Historical Actuals<br/>(Rev./Exp.<br/>Monthly/Annual<br/>Totals)Current<br/>Budget<br/>YearMulti-year<br/>Forecast (defined<br/>assumptions for<br/>future Rev./Exp.)2013201420152016201120182019202020112019

### **Breaking Down a Multi-Year Projection**

-----Decision/Analysis Bands-----