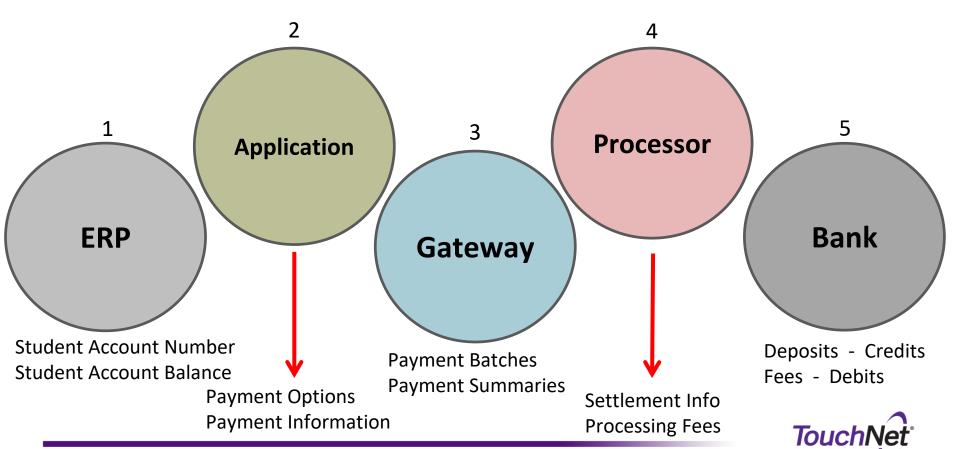

#### Transaction Chain Management

#### TRANSACTION CHAIN MANAGEMENT

Card Processing

ACH Processing

PayPath Service

Wire Payments

## Links in the Transaction Chain

## **Connecting the Transaction Chain**