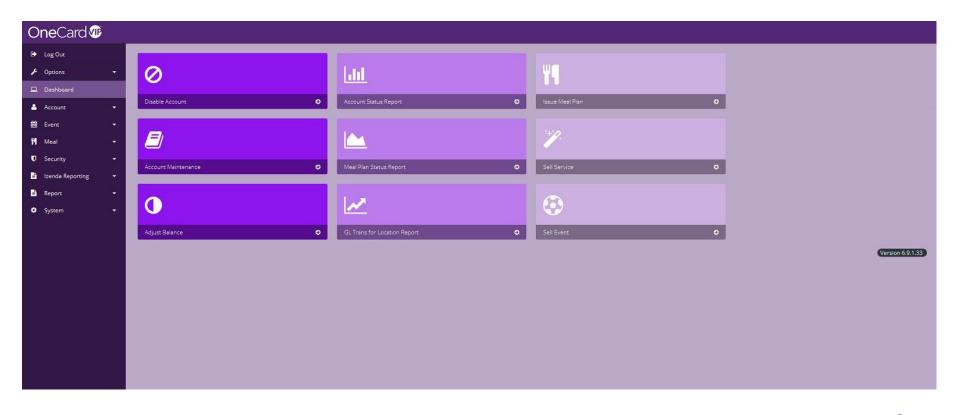

|
| 1/1/2016 13:19:07 CDT | 18              | 2014010100005    | Visa             | PUR  | B80000010      | \$300.65             | -\$8.25  | \$292.40    | ~      | :[:          |



#### IT – Secure the Chain



Payment Card Industry (PCI)
Data Security Standard

Self-Assessment Questionnaire A and Attestation of Compliance



#### **Finance Office – Control Chain Costs**





#### **Technology Evolution**









#### **One-Click Payments**







#### **Too Many Payment Systems**







### Card Systems of the Past









#### Mobile





#### **Credentials and Permissions**







#### **OneCard VIP – Your Pass to Student Success**



#### **Base Platform**







#### **Campus Card Systems Today**

# simple. integrated. mobile.



#### Hosted





#### **Web-based Management**





#### Integration





#### **Rethink the Campus Card**



#### **Secure Transactions Campuswide**









#### **OneCard Data Analytics**

- Enhance Student Experience
- Improve Student Satisfaction
- Aid in Business Decision Making





#### **Track Student Engagement**

| Transaction Time 🛦    | Terminal                         | Transaction Type              | Amount | Meal Plan | Transaction Result                           |
|-----------------------|----------------------------------|-------------------------------|--------|-----------|----------------------------------------------|
| 8/3/2016 9:17:25 AM   | 00249: ONEWEB                    | 129: ADMINISTRATIVE SURCHARGE | -2.00  |           | 00020: Prepayment successfully recorded.     |
| 8/3/2016 9:17:25 AM   | 00249: ONEWEB