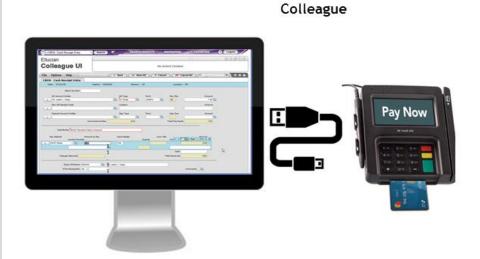

|                                      |  | TouchNet Ready<br>Partner Program           |  |  |

- 1. Easier PCI Compliance
- 2. Reducing the Cost of Processing
- 3. Automating Campus
  Commerce Transactions

# ellucian.

STRATEGIC PARTNER

#### **Ellucian Payment Center**

News Global → Careers Client L

Home > Software > Human Resources and Finance > Ellucian Payment Center by TouchNet



#### Ellucian Payment Center by TouchNet®

Payment transactions across campus have grown in both volume and complexity. With more payment channels, payment points, and merchants, you need a more sophisticated and secure solution to manage complexity. Ellucian Payment Center by TouchNet® is that solution.

BENEFITS

**FEATURES** 

**HOW IT WORKS** 

WHY USE

TouchNet + Heartland

#### **EMV Client**





#### Integration



+ Heartland

#### Transaction Chain Management





#### TRANSACTION CHAIN MANAGEMENT

Card Processing

ACH Processing

PayPath Service

Wire Payments



## Links in the Transaction Chain



## **Connecting the Transaction Chain**



### **Business Office – Manage the Chain**

| Batch Details         | Payment Gateway |                  |                  |      | ERP            | Global/<br>Heartland |          |             |        |              |
|-----------------------|-----------------|------------------|------------------|------|----------------|----------------------|----------|-------------|--------|--------------|
| Date/Time             | Transaction ID  | Reference Number | Payment Method   | Туре | Ancillary Data | Amount               | Fee      | Se