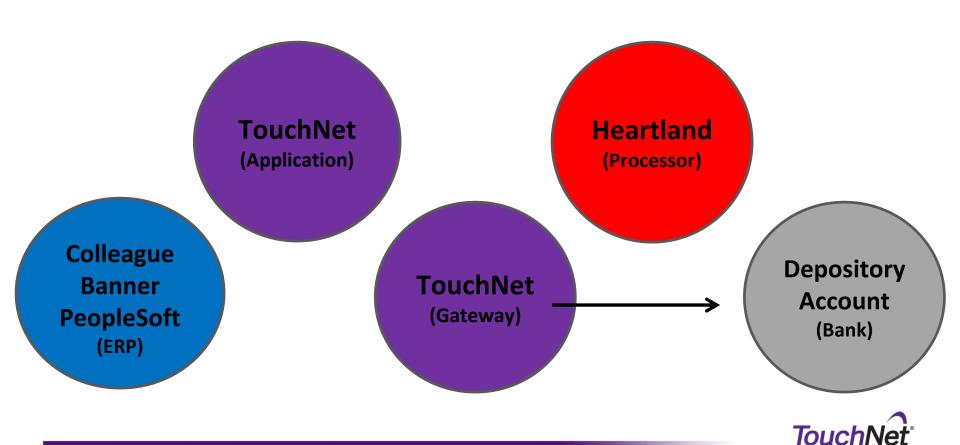

ian Payment Center**

News Global → Careers Client L

Home > Software > Human Resources and Finance > Ellucian Payment Center by TouchNet



#### Ellucian Payment Center by TouchNet®

Payment transactions across campus have grown in both volume and complexity. With more payment channels, payment points, and merchants, you need a more sophisticated and secure solution to manage complexity. Ellucian Payment Center by TouchNet® is that solution.

BENEFITS

**FEATURES** 

**HOW IT WORKS** 

WHY USE

TouchNet + Heartland

#### **EMV Client**





#### Integration



+ Heartland

#### Transaction Chain Management





#### TRANSACTION CHAIN MANAGEMENT

Card Processing

ACH Processing

PayPath Service

Wire Payments



## Links in the Transaction Chain



## **Connecting the Transaction Chain**



### **Business Office – Manage the Chain**

| Batch Details         | Payment Gateway |                  |                  |      | ERP            | Global/<br>Heartland |          |             |        |              |
|-----------------------|-----------------|------------------|------------------|------|----------------|----------------------|----------|-------------|--------|--------------|
| Date/Time             | Transaction ID  | Reference Number | Payment Method   | Туре | Ancillary Data | Amount               | Fee      | Settled Net | Status | Actions      |
| 1/1/2016 13:15:23 CDT | 13              | 2014010100000    | Visa             | PUR  | B80000025      | \$800.25             | -\$22.00 | \$778.25    | V      | o∦e          |
| 1/1/2016 13:19:03 CDT | 14