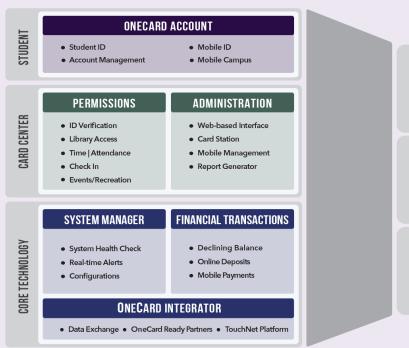

#### **Credentials and Permissions**

#### **OneCard VIP – Your Pass to Student Success**

#### **Base Platform**

#### **Campus Card Systems Today**

#### **Rethink the Campus Card**