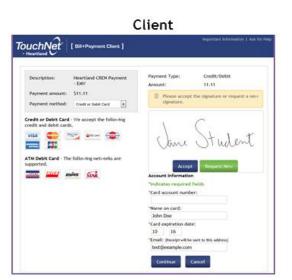

|                                      |  | TouchNet Ready<br>Partner Program           |  |  |

- 1. Easier PCI Compliance
- 2. Reducing the Cost of Processing
- 3. Automating Campus
  Commerce Transactions

# ellucian.

STRATEGIC PARTNER

#### **Ellucian Payment Center**

News Global → Careers Client L

Home > Software > Human Resources and Finance > Ellucian Payment Center by TouchNet



#### Ellucian Payment Center by TouchNet®

Payment transactions across campus have grown in both volume and complexity. With more payment channels, payment points, and merchants, you need a more sophisticated and secure solution to manage complexity. Ellucian Payment Center by TouchNet® is that solution.

BENEFITS

**FEATURES** 

**HOW IT WORKS** 

WHY USE

TouchNet + Heartland

#### **EMV Client**





#### Integration



+ Heartland

#### Transaction Chain Management





#### TRANSACTION CHAIN MANAGEMENT

Card Processing

ACH Processing

PayPath Service

Wire Payments



## Links in the Transaction Chain



## **Connecting the Transaction Chain**



### **Business Office – Manage the Chain**

| Batch Details         | Payment Gateway |                  |                  |      | ERP            | Global/<br>Heartland |          |             |        |              |
|-----------------------|-----------------|------------------|------------------|------|----------------|----------------------|----------|-------------|--------|--------------|
| Date/Time             | Transaction ID  | Reference Number | Payment Method   | Туре | Ancillary Data | Amount               | Fee      | Sett