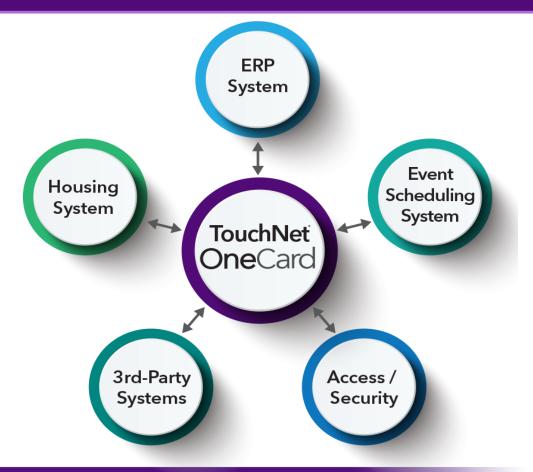

07 CDT | 18              | 2014010100005    | Visa             | PUR  | B80000010      | \$300.65             | -\$8.25  | \$292.40    | ~      | :[:          |



#### IT – Secure the Chain



Payment Card Industry (PCI)
Data Security Standard

Self-Assessment Questionnaire A and Attestation of Compliance



#### **Finance Office – Control Chain Costs**





#### **Technology Evolution**









#### **One-Click Payments**







#### **Too Many Payment Systems**







### Card Systems of the Past









#### Mobile





#### **Credentials and Permissions**







#### **OneCard VIP – Your Pass to Student Success**



#### **Base Platform**







#### **Campus Card Systems Today**

# simple. integrated. mobile.



#### Hosted





#### **Web-based Management**





#### Integration





#### **Rethink the Campus Card**



#### **Secure Transactions Campuswide**









#### **OneCard Data Analytics**

- Enhance Student Experience
- Improve Student Satisfaction
- Aid in Business Decision Making





#### **Track Student Engagement**

| Transaction Time 🛦    | Terminal                         | Transaction Type              | Amount | Meal Plan | Transaction Result                           |
|-----------------------|----------------------------------|-------------------------------|--------|-----------|----------------------------------------------|
| 8/3/2016 9:17:25 AM   | 00249: ONEWEB                    | 129: ADMINISTRATIVE SURCHARGE | -2.00  |           | 00020: Prepayment successfully recorded.     |
| 8/3/2016 9:17:25 AM   | 00249: ONEWEB                    |