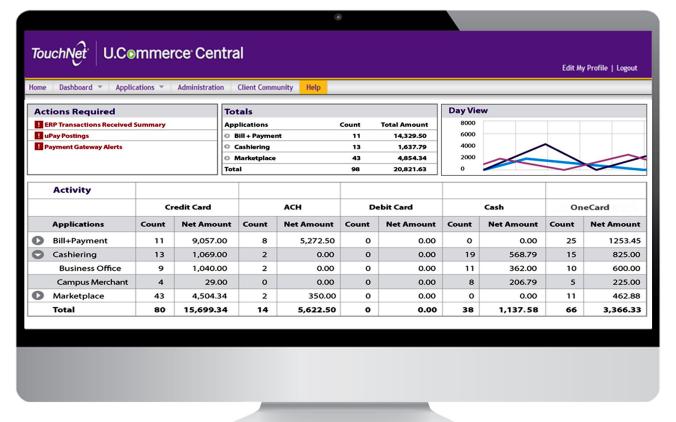

#### **Unified Management Dashboard**

| rols                  | U.Commerce Central                                                                                                                     |                     |                  |                                      |  |                                             |  |  |
|-----------------------|----------------------------------------------------------------------------------------------------------------------------------------|---------------------|------------------|--------------------------------------|--|---------------------------------------------|--|--|
| Controls              | Dashboard   RECON 1   Real-time Alerts   Op Centers   Client Community                                                                 |                     |                  |                                      |  |                                             |  |  |
| Commerce Applications | Bill+Payment                                                                                                                           | Sp                  | onsor Point      | Cashiering                           |  | Marketplace                                 |  |  |
|                       | eStatements<br>(eBills, 1098-T's)                                                                                                      | Spon                | sor Self-Service | Student Payments                     |  | uStores                                     |  |  |
|                       | Payment Plans                                                                                                                          | Back Office Manager |                  | Departmental                         |  | Marketplace POS                             |  |  |
| Comm                  | eRefunds                                                                                                                               | GoA                 | Army Connect     | Retail                               |  | uPay / TouchNet Ready                       |  |  |
|                       |                                                                                                                                        |                     |                  |                                      |  |                                             |  |  |
| Payment Center        | Student Account Center                                                                                                                 |                     |                  | RECON 1 Transaction Services         |  |                                             |  |  |
|                       | PayNow & Schedule Future   Automated Alerts<br>Stored Payment Profiles   Consent Manager<br>Authorized (Parent) Payor   Payment Points |                     |                  | Payment Cards<br>ACH<br>Campus Cards |  | EMV Client<br>  PayPath<br>  Wire Transfers |  |  |
|                       | Payment Gateway                                                                                                                        |                     |                  |                                      |  |                                             |  |  |
|                       | Real-Time Integration   Intelligent Routing   Fraud Detection   Management   Reporting                                                 |                     |                  |                                      |  |                                             |  |  |
|                       |                                                                                                                                        |                     |                  |                                      |  |                                             |  |  |
| Integration           | ERP Connect Processor                                                                                                                  |                     |                  | r Connect                            |  | Partner Connect                             |  |  |
|                       | Student System Third Party Finance /GL Banks, and C Payment Points                                                                     |                     |                  |                                      |  | TouchNet Ready<br>Partner Program           |  |  |