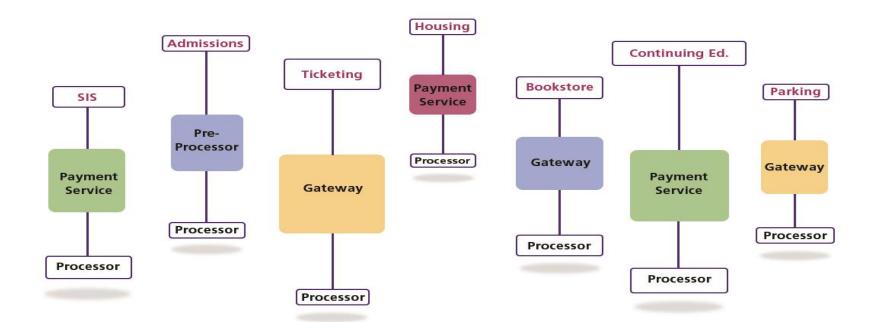

#### **Too Many Payment Systems**

### Card Systems of the Past

#### **Campus Card Systems Today**