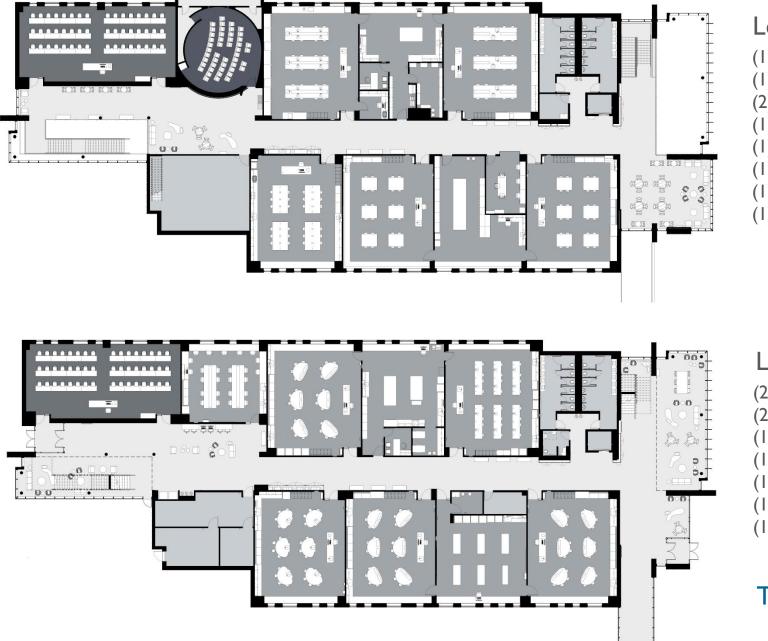

## Floor Plans

#### Level 2 Floor Plan

- (1) General Chemistry Lab
- (1) Organic Chemistry Lab
- (2) Earth Science Labs
- (I) Physics Lab
- (I) Planetarium
- (I) Weather Office
- (1) Prep / Storage Space
- (I) Lecture Classroom

#### Level I Floor Plan

- (2) Anatomy & Physiology Labs
- (2) Biology Labs
- (1) Microbiology Lab
- (I) Cadaver Lab
- (1) Resource Lab
- (I) Prep / Storage Space
- (I) Lecture Classroom

## Total Area: 40,800 SF