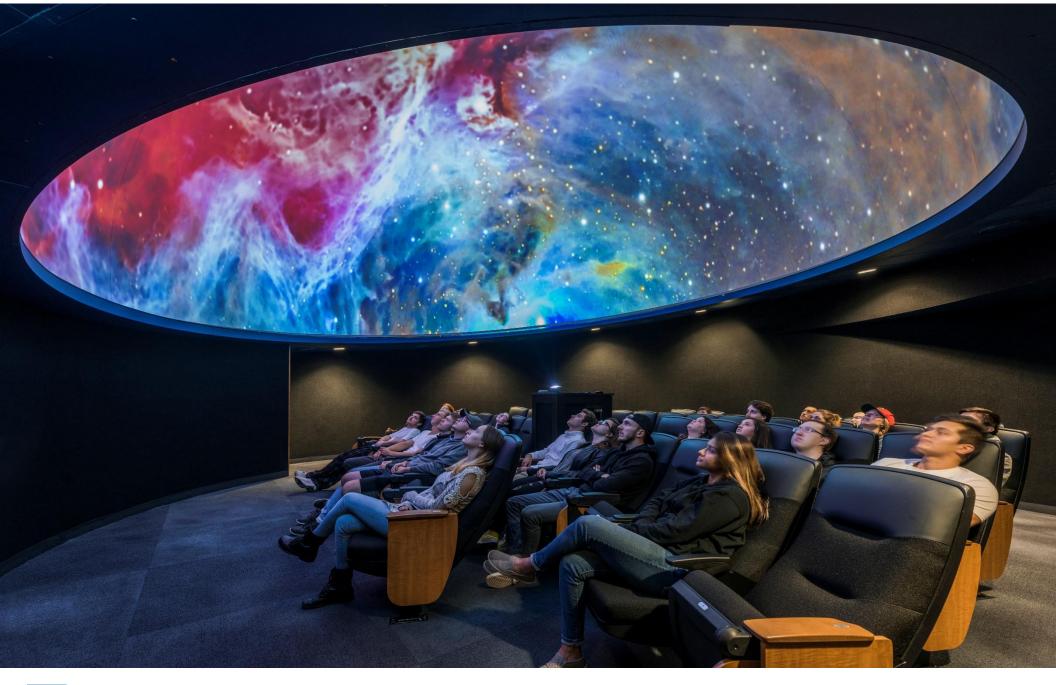

## Planetarium Entrance

## Graphic at Planetarium Entrance

**Orion** Nebula

Nearest star-forming region to Earth 1,500 light years away Includes over 3,000 stars

DEMONICA KEMPER ARCHITECTS

## 48 Seat Planetarium

dk₄

DEMONICA KEMPER ARCHITECTS