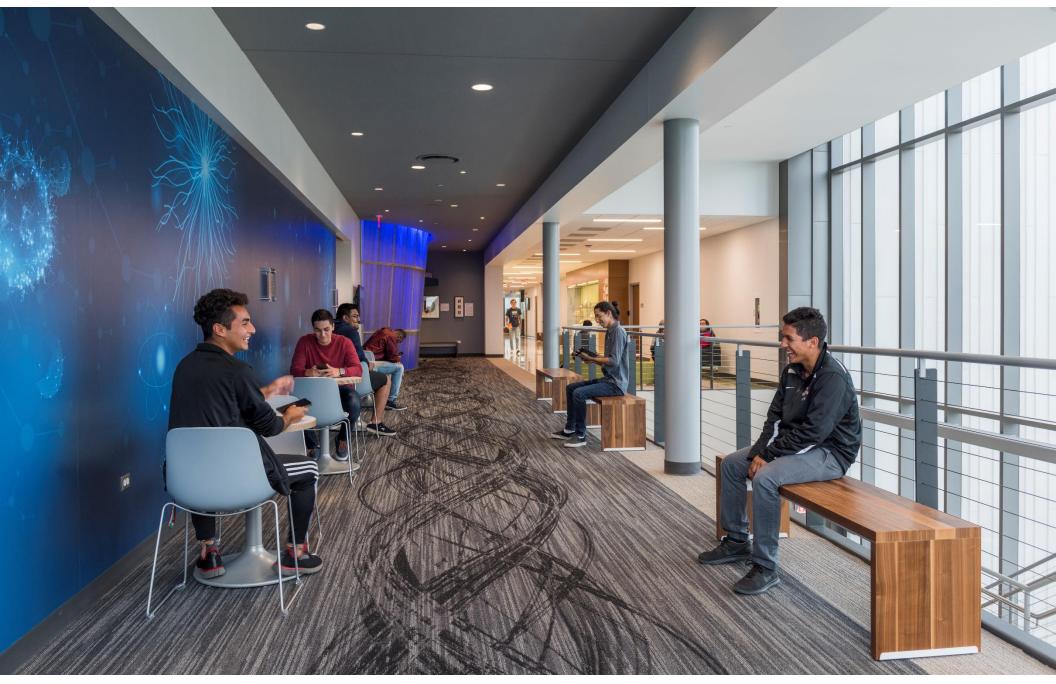

2 Floor Plan

- (1) General Chemistry Lab
- (1) Organic Chemistry Lab
- (2) Earth Science Labs
- (I) Physics Lab
- (I) Planetarium
- (I) Weather Office
- (1) Prep / Storage Space
- (I) Lecture Classroom

#### Level I Floor Plan

- (2) Anatomy & Physiology Labs
- (2) Biology Labs
- (1) Microbiology Lab
- (I) Cadaver Lab
- (1) Resource Lab
- (I) Prep / Storage Space
- (I) Lecture Classroom

## Total Area: 40,800 SF



## Student Collaboration Space



## Student Collaboration Space



**dk**^

## Planetarium Entrance





## Graphic at Planetarium Entrance

**Orion** Nebula

Nearest star-forming region to Earth 1,500 light years away Includes over 3,000 stars



DEMONICA KEMPER ARCHITECTS

## 48 Seat Planetarium



dk₄

DEMONICA KEMPER ARCHITECTS

## Corridor Space / Learning Opportunities



dk₄

## **Corridor Wall Graphics**



Second Floor Corridor Image



First Floor Corridor Image



## Corridor Space / Weather Center



dk<sup>^</sup>

## Weather Center Wall Graphic





DEMONICA KEMPER ARCHITECTS

## **Corridor Wall Graphics**





DEMONICA KEMPER ARCHITECTS

## Corridor Space / Display Opportunities





DEMONICA KEMPER ARCHITECTS

## Corridor Space / Learning Opportunities



**dk**^

## **Existing Science Lab**





DEMONICA KEMPER ARCHITECTS

## General Biology Lab





DEMONICA KEMPER ARCHITECTS

## Organic Chemistry Lab



**dk**^

DEMONICA KEMPER ARCHITECTS

## Donor Recognition Wall





## Donor Recognition Wall

Connecting Everything ART, HUMANITIES, AND SCIENCE THE PORTRAIT IN PRINT COLLECTION The Portrait in Print Collection, a permanent part of NCC's at c