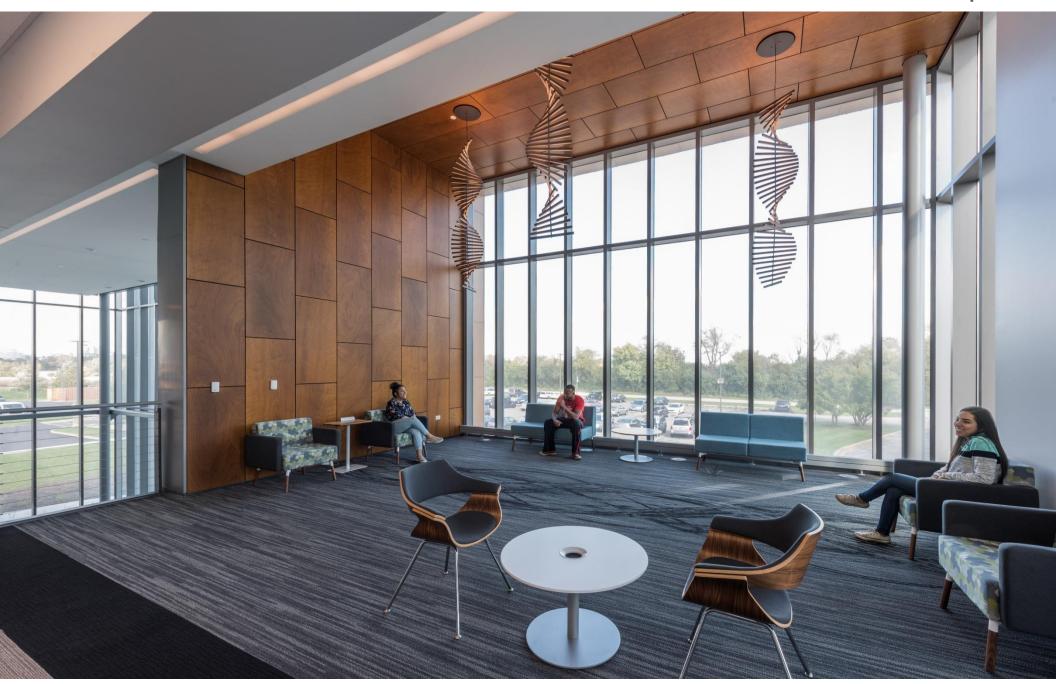

ht years from Earth "The cluster is a hotbed for young, massive stars"



## Planetarium Wall / Hubble Image





DEMONICA KEMPER ARCHITECTS

## Outdoor Observatory / Compass Rose





## **Outdoor Classroom Space**





DEMONICA KEMPER ARCHITECTS



## Student Collaboration Space



## Floor Plans



#### Level 2 Floor Plan

- (1) General Chemistry Lab
- (1) Organic Chemistry Lab
- (2) Earth Science Labs
- (I) Physics Lab
- (I) Planetarium
- (I) Weather Office
- (1) Prep / Storage Space
- (I) Lecture Classroom

#### Level I Floor Plan

- (2) Anatomy & Physiology Labs
- (2) Biology Labs
- (1) Microbiology Lab
- (I) Cadaver Lab
- (1) Resource Lab
- (I) Prep / Storage Space
- (I) Lecture Classroom

## Total Area: 40,800 SF



## Student Collaboration Space



## Student Collaboration Space



**dk**^

## Planetarium Entrance





## Graphic at Planetarium Entrance

**Orion** Nebula

Nearest star-forming region to Earth 1,500 light years away Includes over 3,000 stars



DEMONICA KEMPER ARCHITECTS

## 48 Seat Planetarium



dk₄

DEMONICA KEMPER ARCHITECTS

## Corridor Space / Learning Opportunities



dk₄

## **Corridor Wall Graphics**



Second Floor Corridor Image



First Floor Corridor Image



## Corridor Space / Weather Center



dk<sup>^</sup>

## Weather Center Wall Graphic





DEMONICA KEMPER ARCHITECTS

## **Corridor Wall Graphics**





DEMONICA KEMPER ARCHITECTS

## Corridor Space / Display Opportunities





DEMONICA KEMPER ARCHITECTS

## Corridor Space / Learning Opportunities



**dk**^

## **Existing Science Lab**





DEMONICA KEMPER ARCHITECTS

## General Bi