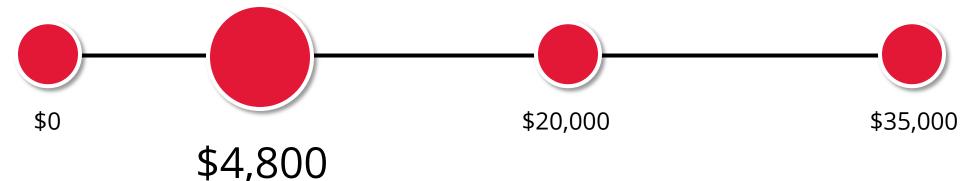

#### Average Cost of Tuition (yearly)

\$18.79

\$36.91

\$67.98

\$143.52

+25% per credit hour, at an average of 5,000 FTE (15 credit hours per semester)=