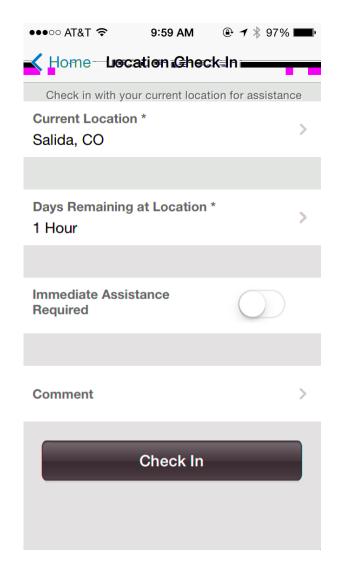

|             |                 | <b>?</b><br>I certified Terms & C<br>completed required trip         |             |                        |           |                   |                 |                                                                                    |  |  |  |





### providing visibility into managed and unmanaged travel



# Success story: University of Tulsa

TripLink provides University of Tulsa with a simplified T&E system.



Concur TripLink allows our employees to book where they want, to create a consolidated itinerary, provide the University duty of care and then bring all that information into their expense report.

*~Jason Grunin, University of Tulsa* Associate Director of Special Projects and Energy Conservation

# **Location Check-in**







# **Track - Locate - Communicate**

#### ROAD AERIAL HYBRID LOW LIGHT

SEND ALERT

### DETAILS

8

Summary(Risk Level: 1) Received at:8/14/2013 3:11:27 PM

Spain is considered a LOW risk travel destination. Countries classified as Low Risk are considered completely stable. The rule of law is strong and both interpational ortexcal an activity are assured autough Spain is a fundamentally stable democratic state with few cases of serious unrest

and gen





### **Automated emails to administrators**





# AT&T 🔄 🗍 🛜 📊 100% 🖥 9:37 AM

Earthquake 5.4 magnitude CONFIRMED in your area. Local travel is discouraged unless urgent. Expect aftershocks. Take cover under sturdy desks. If one is not available, prepare to "Drop. Cover. Hold on." DO YOU NEED EMERGENCY ASSISTANCE? Reply YES or NO.

9: