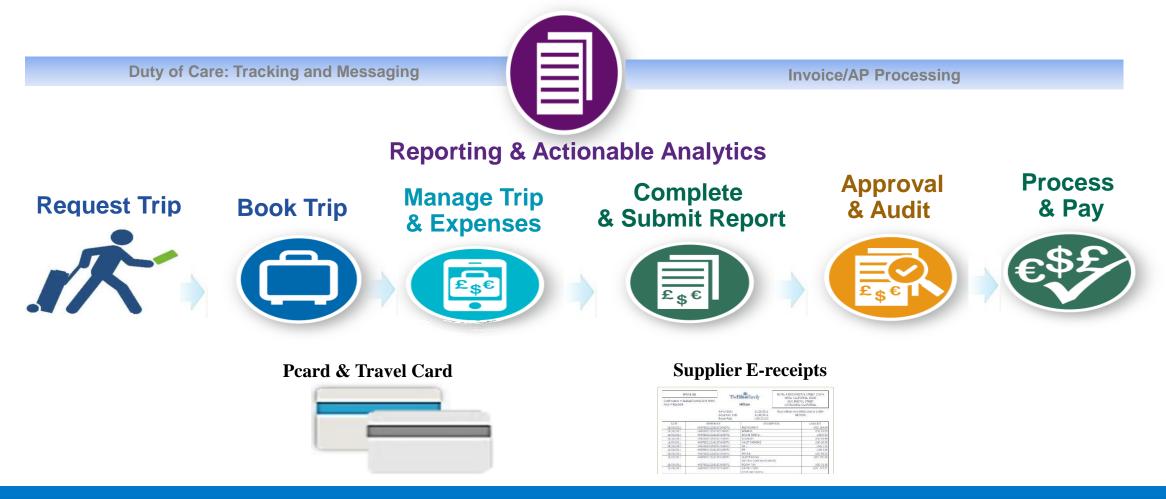

| Demo-Erance           | FriendlySJT2@Globa | ConcurDémoscom    | 358.1348520  | 0       |     | Qthe           | r          | HELP       |
|               | Refresh | Exp             | port Clinclud                       | e=t⊧aveler⊨itinerarie | s-in-experted file |                   |              |         |     |                |            |            |



# **Concur Risk Messaging Summary**

- A single global view of faculty, staff & students.
- Real time ability to message affected faculty, staff & students
   one way or two way.
- Automated messages drive compliance for travel and expense policies.
- Automated notification of at risk faculty, staff & students.





# One holistic solution. One experience.

# Automation is not the destination, it is the foundation



**Effortless** | Connected | Transparent

C. CONCUR