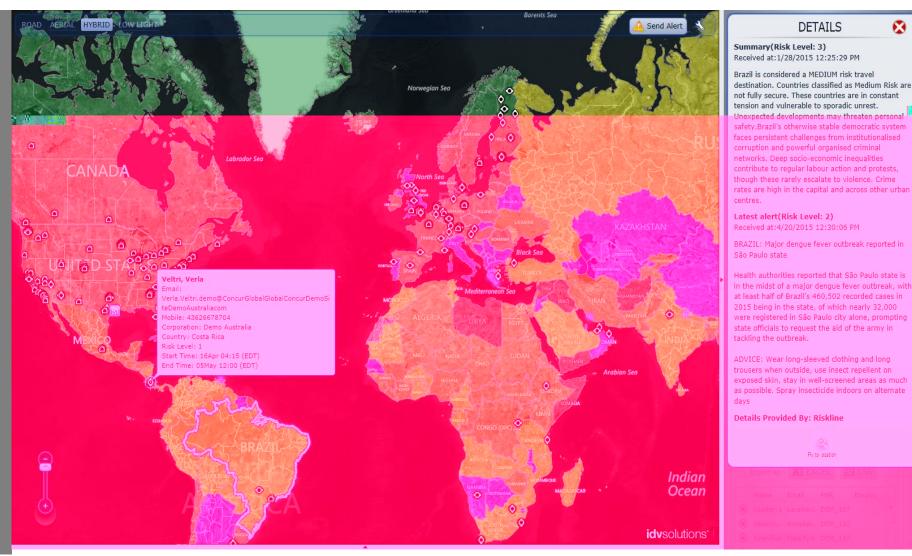

#### ROAD AERIAL HYBRID LOW LIGHT

SEND ALERT

### DETAILS

8

Summary(Risk Level: 1) Received at:8/14/2013 3:11:27 PM

Spain is considered a LOW risk travel destination. Countries classified as Low Risk are considered completely stable. The rule of law is strong and both interpational ortexcal an activity are assured autough Spain is a fundamentally stable democratic state with few cases of serious unrest

and gen