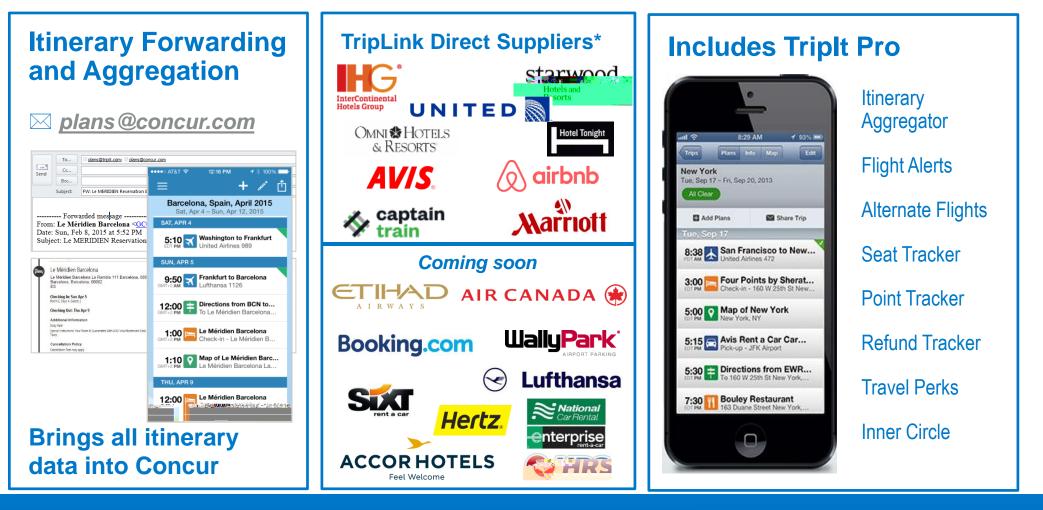

### **Capturing Location Details for Risk Management** Travel Agency Bookings via Travel Agency Concur Risk Messag **Online Bookings** via Concur Travel Application Outside Travel Bookings via TripLink Concur Risk Messaging **Concur Request** Database Mobile Check-Ins via Concur Mobile App

# **Pre-Trip Request/Registration**

|                                                                     | _                           | _                            |                                                                                  |             |                 |                                                                      |             |                        |           | Support   Help -  |                 |                                                                                    |  |  |  |
|---------------------------------------------------------------------|-----------------------------|------------------------------|----------------------------------------------------------------------------------|-------------|-----------------|----------------------------------------------------------------------|-------------|------------------------|-----------|-------------------|-----------------|------------------------------------------------------------------------------------|--|--|--|
|                                                                     | (                           | C. CONCU                     | R Reques                                                                         | sts Tra     | vel Expens      | e Approvals                                                          | Reporting - | App Center             |           |                   | Profile         | e - 💄                                                                              |  |  |  |
|                                                                     | Ν                           | lanage Req                   | uests Crea                                                                       | ite New 🕶   | Quick Search    |                                                                      |             |                        |           |                   |                 |                                                                                    |  |  |  |
| Request Name<br>Purpose: Lang<br>Request Header                     | : Study Abro<br>guage and C | oad - Manag<br>culture Progr | ram - M                                                                          | Audit Trail | Travel Advisory |                                                                      |             |                        | Cancel Sa | ave Attachments * | Print / Email • | Cancel Request Submit Request<br>Status: Sent Back to Employee<br>Amount: \$900.00 |  |  |  |
| Request Name<br>Study Abroad -<br>Main Destination<br>Managua, NICA | City                        | aragu                        | Request Policy<br>(ALD) INTEGF<br>Main Destinatio<br>NICARAGUA<br>Travel risk ad | ATED2 Highe | er Ed Reque 💙   | Start Date<br>08/01/2015<br>Type of Travel<br>Faculty and Staff Trav | vel 🗸       | End Date<br>07/31/2015 | Dursti    | tion (Days)       |                 |                                                                                    |  |  |  |
| Purpose<br>Language and (<br>Managua, Nicar                         |                             | n -                          | Comment                                                                          |             |                 | <b>?</b><br>I certified Terms & C<br>completed required trip         |             |                        |           |                   |                 |                                                                                    |  |  |  |

### providing visibility into managed and unmanaged travel

# Success story: University of Tulsa

TripLink provides University of Tulsa with a simplified T&E system.

Concur TripLink allows our employees to book where they want, to create a consolidated itinerary, provide the University duty of care and then bring all that information into their expense report.

*~Jason Grunin, University of Tulsa* Associate Director of Special Projects and Energy Conservation