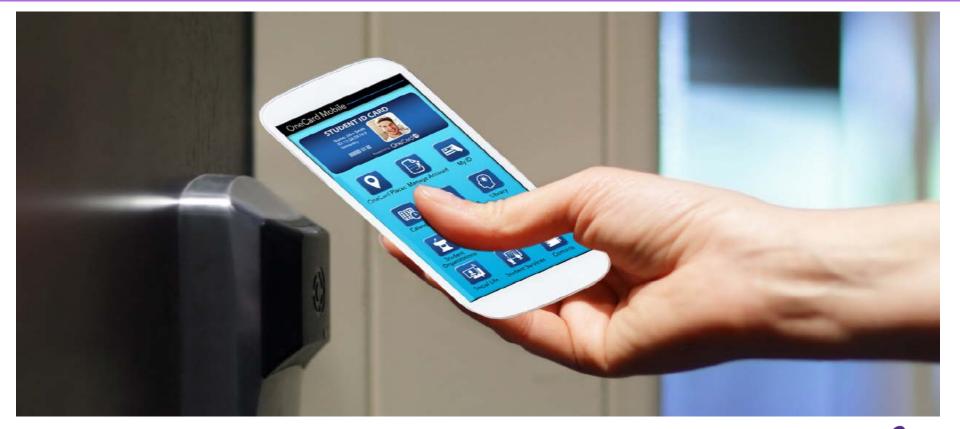

#### **Secure Access and CheckIn**

#### **Access & Security**

- Online system with group based security
- Automatic lock & unlock preset times
- Control up to 32 doors
- Multiple card types supported
- Graphical campus map and floor plans
- View all alarms from central system
- Lockdown