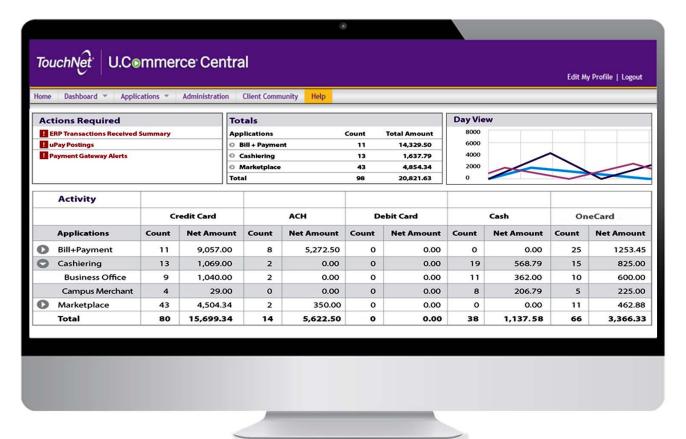

#### **Unified Management Dashboard**

| rols                  | U.Commerce Central                                                                                                                     |      |                  |                                      |  |                                   |           |  |
|-----------------------|----------------------------------------------------------------------------------------------------------------------------------------|------|------------------|--------------------------------------|--|-----------------------------------|-----------|--|
| Controls              | Dashboard   RECON 1   Real-time Alerts   Op Centers   Client Community                                                                 |      |                  |                                      |  |                                   |           |  |
| Commerce Applications | Bill+Payment                                                                                                                           | Sp   | onsor Point      | nt Cashiering                        |  | Ма                                | rketplace |  |
|                       | eStatements<br>(eBills, 1098-T's)                                                                                                      | Spon | sor Self-Service | Student Payments                     |  | ents uStores                      |           |  |
|                       | Payment Plans                                                                                                                          | Back | Office Manager   | Departmental                         |  | tal Marketplace P                 |           |  |
| Commo                 | eRefunds                                                                                                                               | GoA  | Army Connect     | Retail                               |  | uPay / TouchN                     |           |  |
|                       |                                                                                                                                        |      |                  |                                      |  |                                   |           |  |
| Payment Center        | Student Account Center                                                                                                                 |      |                  | RECON 1 Transaction Services         |  |                                   |           |  |
|                       | PayNow & Schedule Future   Automated Alerts<br>Stored Payment Profiles   Consent Manager<br>Authorized (Parent) Payor   Payment Points |      |                  | Payment Cards<br>ACH<br>Campus Cards |  | EMV Client PayPath Wire Transfers |           |  |
|                       | Payment Gateway                                                                                                                        |      |                  |                                      |  |                                   |           |  |
|                       | Real-Time Integration   Intelligent Routing   Fraud Detection   Management   Reporting                                                 |      |                  |                                      |  |                                   |           |  |
|                       |                                                                                                                                        |      |                  |                                      |  |                                   |           |  |
| Integration           | ERP Connect Processo                                                                                                                   |      |                  | r Connect                            |  | Partner Connect                   |           |  |
|                       |                                                                                                                                        |      |                  | Processors,<br>credit Unions         |  | TouchNet Ready<br>Partner Program |           |  |