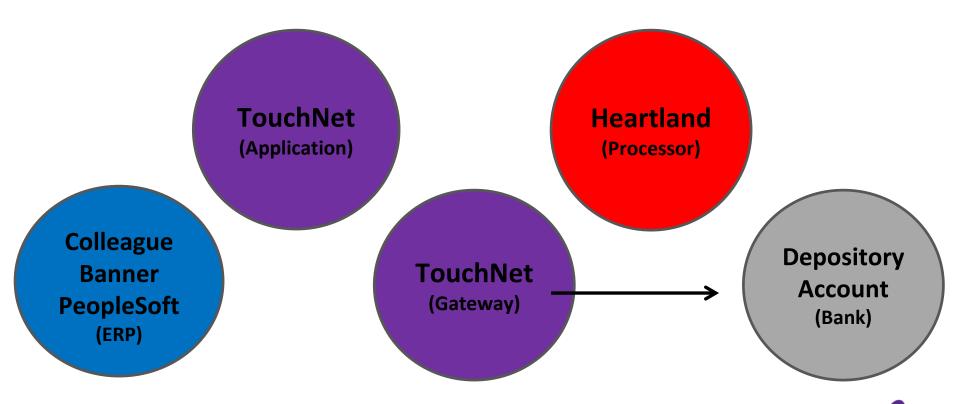

#### Transaction Chain Management

#### TRANSACTION CHAIN MANAGEMENT

Card Processing

ACH Processing

PayPath Service

Wire Payments

#### **Links in the Transaction Chain**

#### **Connecting the Transaction Chain**