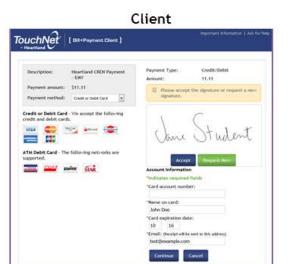

|  | TouchNet Ready<br>Partner Program |           |  |

- 1. Easier PCI Compliance
- 2. Reducing the Cost of Processing
- 3. Automating Campus Commerce Transactions

# ellucian.

STRATEGIC

#### **Ellucian Payment Center**

News Global → Careers Client

Cloud Insights Events Support & Training About Us

Home > Software > Human Resources and Finance > Ellucian Payment Center by TouchNet



#### Ellucian Payment Center by TouchNet®

Payment transactions across campus have grown in both volume and complexity. With more payment channels, payment points, and merchants, you need a more sophisticated and secure solution to manage complexity. Ellucian Payment Center by TouchNet® is that solution.

BENEFITS

**FEATURES** 

**HOW IT WORKS** 

WHY USE

TouchNet + Heartland

#### **EMV Client**





#### Integration



#### Transaction Chain Management





#### TRANSACTION CHAIN MANAGEMENT

Card Processing

ACH Processing

PayPath Service

Wire Payments



#### **Links in the Transaction Chain**



#### **Connecting the Transaction Chain**



#### **Business Office – Manage the Chain**

| Batch Details         | Payment Gateway |                  |                  |      | ERP            | Global/<br>Heartland |          |             |          |         |
|-----------------------|-----------------|------------------|------------------|------|----------------|----------------------|----------|-------------|----------|---------|
| Date/Time             | Transaction ID  | Reference Number | Payment Method   | Туре | Ancillary Data | Amount               | Fee      | Settled Net |