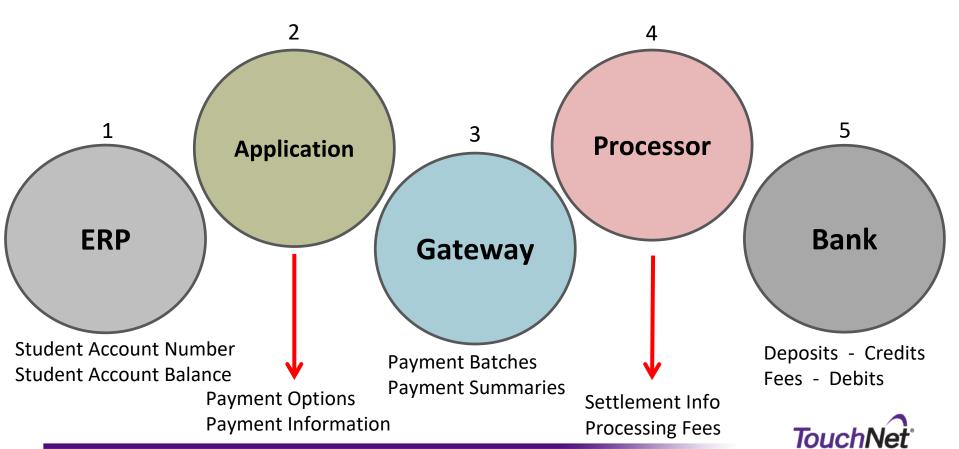

#### Transaction Chain Management

#### TRANSACTION CHAIN MANAGEMENT

Card Processing

ACH Processing

PayPath Service

Wire Payments

#### **Links in the Transaction Chain**

#### **Connecting the Transaction Chain**