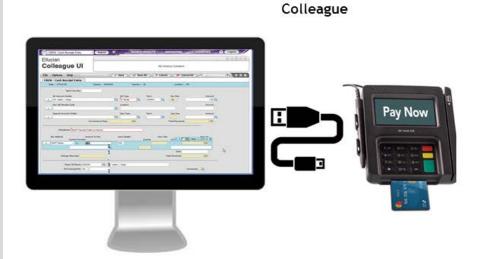

|  | TouchNet Ready<br>Partner Program |           |  |

- 1. Easier PCI Compliance
- 2. Reducing the Cost of Processing
- 3. Automating Campus Commerce Transactions

# ellucian.

STRATEGIC

#### **Ellucian Payment Center**

News Global → Careers Client

Cloud Insights Events Support & Training About Us

Home > Software > Human Resources and Finance > Ellucian Payment Center by TouchNet



#### Ellucian Payment Center by TouchNet®

Payment transactions across campus have grown in both volume and complexity. With more payment channels, payment points, and merchants, you need a more sophisticated and secure solution to manage complexity. Ellucian Payment Center by TouchNet® is that solution.

BENEFITS

**FEATURES** 

**HOW IT WORKS** 

WHY USE

TouchNet + Heartland

#### **EMV Client**





#### Integration



#### Transaction Chain Management





#### TRANSACTION CHAIN MANAGEMENT

Card Processing

ACH Processing

PayPath Service

Wire Payments



#### **Links in the Transaction Chain**



#### **Connecting the Transaction Chain**



#### **Business Office – Manage the Chain**

| Batch Details         | Payment Gateway |                  |                  |      | ERP            | Global/<br>Heartland |          |             |          |         |
|-----------------------|-----------------|------------------|------------------|------|----------------|----------------------|----------|-------------|----------|---------|
| Date/Time             | Transaction ID  | Reference Number | Payment Method   | Туре | Ancillary Data | Amount               | Fee      | Settled Net