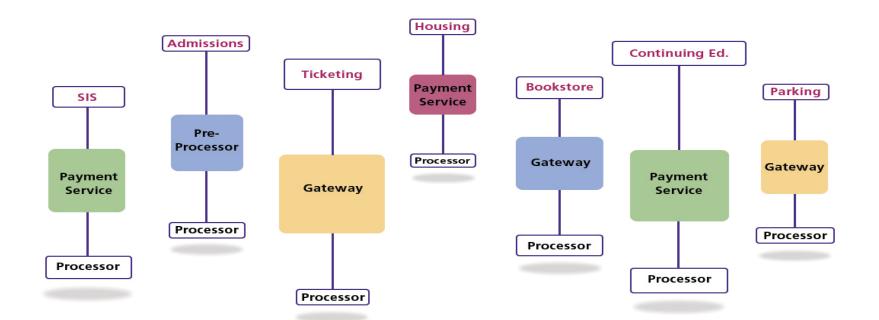

| 2014010100003    | MasterCard       | PUR  | B80000057      | \$172.00             | -\$4.73  | \$167.27    | ~        | o‡e     |
| 1/1/2016 13:19:06 CDT | 17              | 2014010100004    | Visa             | PUR  | B80000077      | \$15.00              | -\$0.50  | \$14.50     | ~        | ⊃‡c     |
| 1/1/2016 13:19:07 CDT | 18              | 2014010100005    | Visa             | PUR  | B80000010      | \$300.65             | -\$8.25  | \$292.40    | ~        | rije    |



#### IT - Secure the Chain



Payment Card Industry (PCI)
Data Security Standard

Self-Assessment Questionnaire A and Attestation of Compliance



#### Finance Office - Control Chain Costs





#### **Technology Evolution**









#### **One-Click Payments**







#### **Too Many Payment Systems**







#### **Complexities of Campus Transactions**

### Commerce

- Many Payment Points
- Many Payment Methods
- Many Service Channels
- Many Rules & Regs

# Credentials

- Many Constituents
- Many Access Points
- Many Meal Stations
- Many Checkins



#### Card Systems of the Past









#### **Mobile**





#### **Credentials and Permissions**







#### OneCard VIP - Your Pass to Student Success



#### **Base Platform**







#### Campus Card Systems Today

# simple. integrated. mobile.



#### Hosted





#### **Web-based Management**





#### Integration





#### **Rethink the Campus Card**



#### **Secure Transactions Campuswide**









#### **Secure Access and CheckIn**





#### **Access & Security**

- Online system with group based security
- Automatic lock & unlock pre