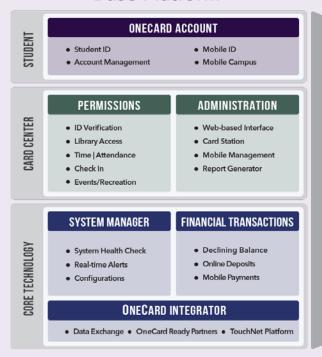

65             | -\$8.25  | \$292.40    | ~        | rije    |



#### IT - Secure the Chain



Payment Card Industry (PCI)
Data Security Standard

Self-Assessment Questionnaire A and Attestation of Compliance



#### Finance Office - Control Chain Costs





#### **Technology Evolution**









#### **One-Click Payments**







#### **Too Many Payment Systems**







#### **Complexities of Campus Transactions**

### Commerce

- Many Payment Points
- Many Payment Methods
- Many Service Channels
- Many Rules & Regs

# Credentials

- Many Constituents
- Many Access Points
- Many Meal Stations
- Many Checkins



#### Card Systems of the Past









#### **Mobile**





#### **Credentials and Permissions**







#### OneCard VIP - Your Pass to Student Success



#### **Base Platform**







#### Campus Card Systems Today

# simple. integrated. mobile.



#### Hosted





#### **Web-based Management**





#### Integration





#### **Rethink the Campus Card**



#### **Secure Transactions Campuswide**









#### **Secure Access and CheckIn**





#### **Access & Security**

- Online system with group based security
- Automatic lock & unlock preset times
- Control up to 32 doors
- Multiple card types supported
- Graphical campus map and floor plans
- View all alarms from central system
- Lockdown





#### **OneCard Data Analytics**

- Enhance Student Experience
- Improve Student Satisfaction
- Aid in Business Decision Making





#### Track Student Engagement

| Transaction Time 🛦    | Terminal                         | Transaction Type              | Amount | Meal P