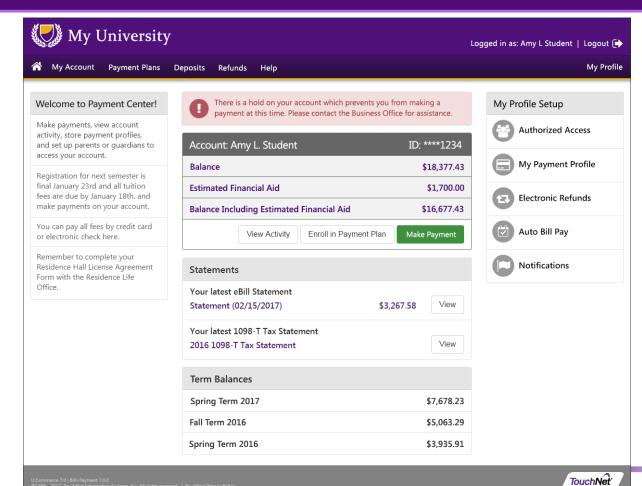

#### Ellucian Payment Center by TouchNet®

Payment transactions across campus have grown in both volume and complexity. With more payment channels, payment points, and merchants, you need a more sophisticated and secure solution to manage complexity. Ellucian Payment Center by TouchNet® is that solution.

#### **One-Click Payments**