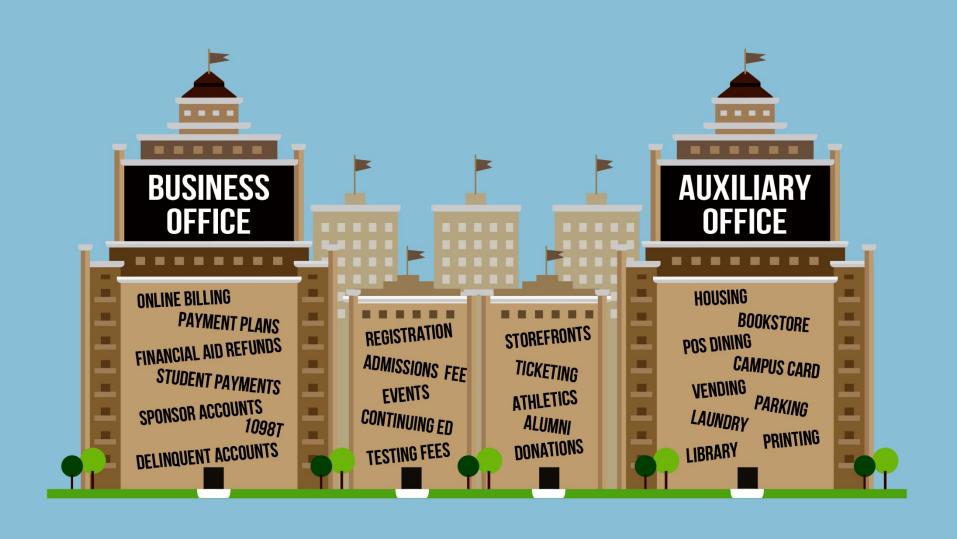

#### **Too Many Payment Systems**

#### **Complexities of Campus Transactions**

### Commerce

- Many Payment Points
- Many Payment Methods
- Many Service Channels
- Many Rules & Regs

# Credentials

- Many Constituents
- Many Access Points
- Many Meal Stations
- Many Checkins