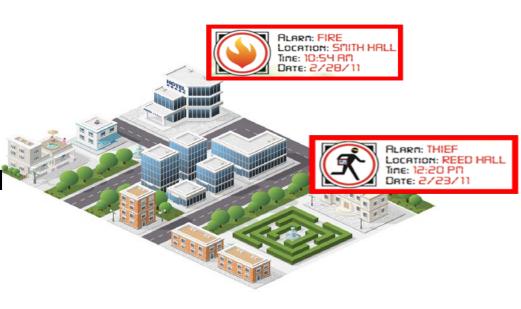

#### **Access & Security**

- Online system with group based security
- Automatic lock & unlock preset times
- Control up to 32 doors
- Multiple card types supported
- Graphical campus map and floor plans
- View all alarms from central system
- Lockdown