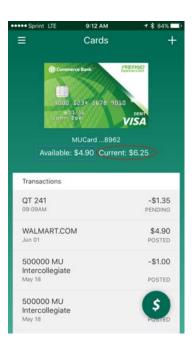

# **Card User Web Site**

- www.commercebank.com/expense
- Optimized for mobile devices
- Activate card and choose PIN
- Review transactions and balance
- Review card monthly statement
- Find Commerce ATM locations
- Access Cardholder Agreement & FAQs

# **Mobile Cardholder App**

- Available for Apple $^{\mathbb{R}}$  and Android $^{\mathsf{TM}}$  Phones
- Check available balance
- Review transactions
- Sign up for text or email alerts
- Option to log in using your fingerprint\*\*