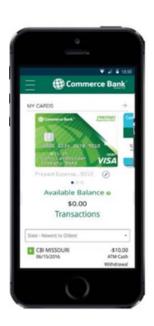

# **Card User Web Site**

- www.commercebank.com/expense
- Optimized for mobile devices
- Activate card and choose PIN
- Review transactions and balance
- Review card monthly statement
- Find Commerce ATM locations
- Access Cardholder Agreement & FAQs

# **Mobile Cardholder App**

- Available for Apple $^{\mathbb{R}}$  and Android $^{\mathsf{TM}}$  Phones
- Check available balance
- Review transactions
- Sign up for text or email alerts
- Option to log in using your fingerprint\*\*