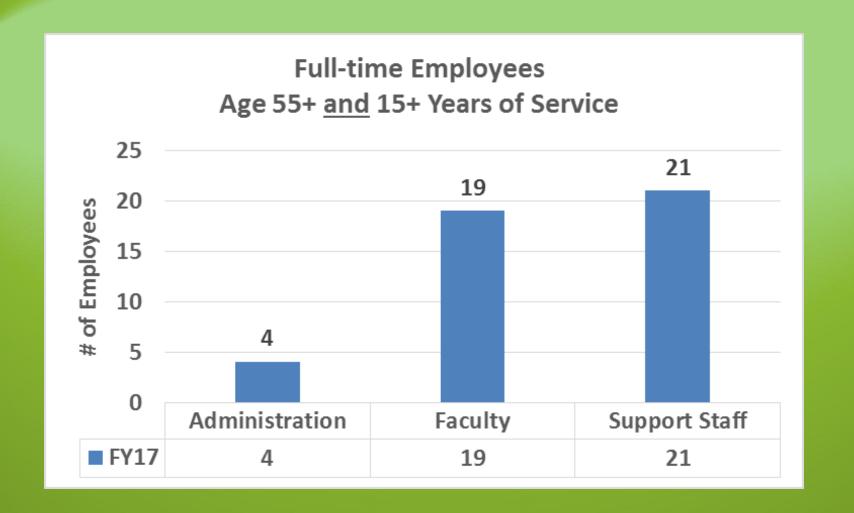

| 97.40%     | 94.30%     |
| Hispanic                 | 2.60%      | 2.90%      |
| Black/non-Hispanic       | 0.00%      | 2.80%      |
| Asian/non-Hispanic       | 0.00%      | 0.00%      |
| Am Indian/Alaskan Native | 0.00%      | 0.00%      |
| Native Hawaiian          | 0.00%      | 0.00%      |
| Two+ races               | 0.00%      | 0.00%      |
| Choose Not to Respond    | 0.00%      | 0.00%      |

#### SOURCES FOR ADVERTISING FOR OPEN POSITIONS

- IVCC website
- Local media
- Illinois Skills Match
- The Chronicle of Higher Education
- HigherEdJobs.com
- Diversifying Higher Education Faculty in Illinois
- Diverse Issues In Higher Education
- Hispanic Outlook in Higher Education
- Comm. College & University placement offices, job boards, etc.
- Other...























#### QUESTIONS!