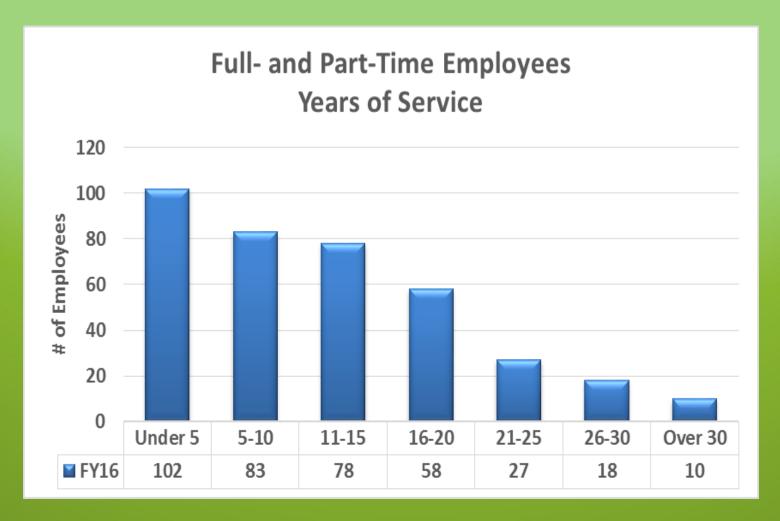

-Hispanic       | 97.40%     | 94.30%     |
| Hispanic                 | 2.60%      | 2.90%      |
| Black/non-Hispanic       | 0.00%      | 2.80%      |
| Asian/non-Hispanic       | 0.00%      | 0.00%      |
| Am Indian/Alaskan Native | 0.00%      | 0.00%      |
| Native Hawaiian          | 0.00%      | 0.00%      |
| Two+ races               | 0.00%      | 0.00%      |
| Choose Not to Respond    | 0.00%      | 0.00%      |

#### SOURCES FOR ADVERTISING FOR OPEN POSITIONS

- IVCC website
- Local media
- Illinois Skills Match
- The Chronicle of Higher Education
- HigherEdJobs.com
- Diversifying Higher Education Faculty in Illinois
- Diverse Issues In Higher Education
- Hispanic Outlook in Higher Education
- Comm. College & University placement offices, job boards, etc.
- Other...























#### QUESTIONS!