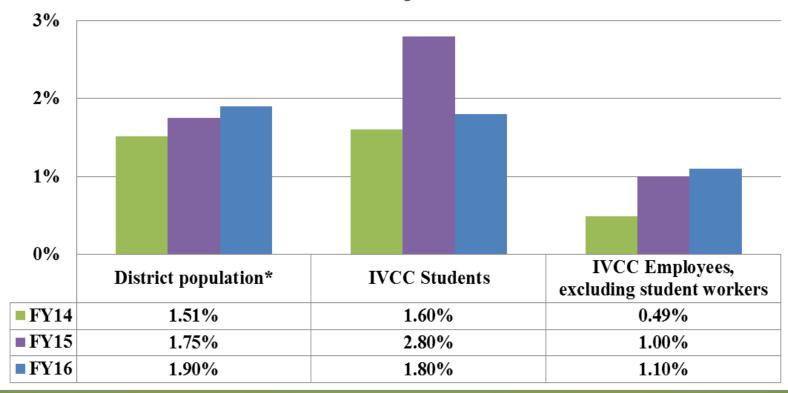

#### Black Non-Hispanic comparison

|                          | FY16 Applicants | FY15 Applicants |
|--------------------------|-----------------|-----------------|
| Female                   | 57.00%          | 42.20%          |
| White/non-Hispanic       | 68.80%          | 59.20%          |
| Hispanic                 | 4.00%           | 3.70%           |
| Black/non-Hispanic       | 1.80%           | 2.10%           |
| Asian/non-Hispanic       | 2.80%           | 1.80%           |
| Am Indian/Alaskan Native | 0.50%           | 0.20%           |
| Native Hawaiian          | 0.00%           | 0.00%           |
| Two+ races               | 0.50%           | 1.10%           |
| No Response              | 21.50%          | 31.80%          |