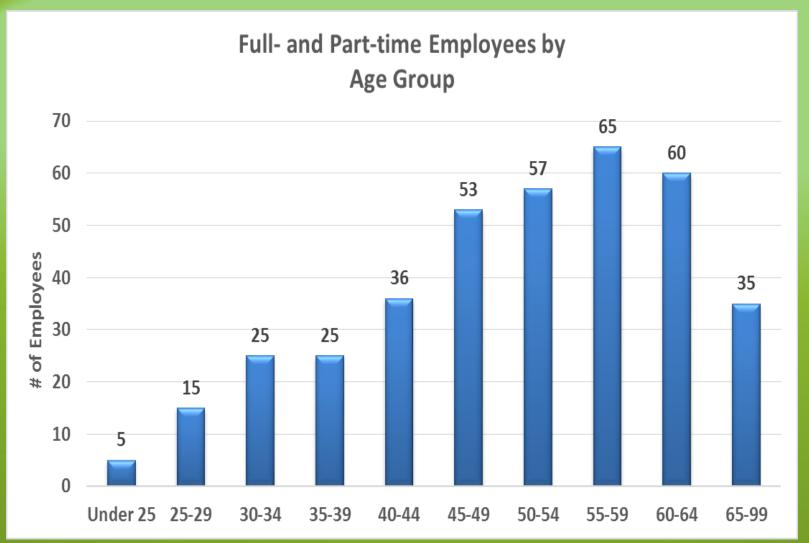

te/non-Hispanic       | 97.40%     | 94.30%     |
| Hispanic                 | 2.60%      | 2.90%      |
| Black/non-Hispanic       | 0.00%      | 2.80%      |
| Asian/non-Hispanic       | 0.00%      | 0.00%      |
| Am Indian/Alaskan Native | 0.00%      | 0.00%      |
| Native Hawaiian          | 0.00%      | 0.00%      |
| Two+ races               | 0.00%      | 0.00%      |
| Choose Not to Respond    | 0.00%      | 0.00%      |

#### SOURCES FOR ADVERTISING FOR OPEN POSITIONS

- IVCC website
- Local media
- Illinois Skills Match
- The Chronicle of Higher Education
- HigherEdJobs.com
- Diversifying Higher Education Faculty in Illinois
- Diverse Issues In Higher Education
- Hispanic Outlook in Higher Education
- Comm. College & University placement offices, job boards, etc.
- Other...























#### QUESTIONS!