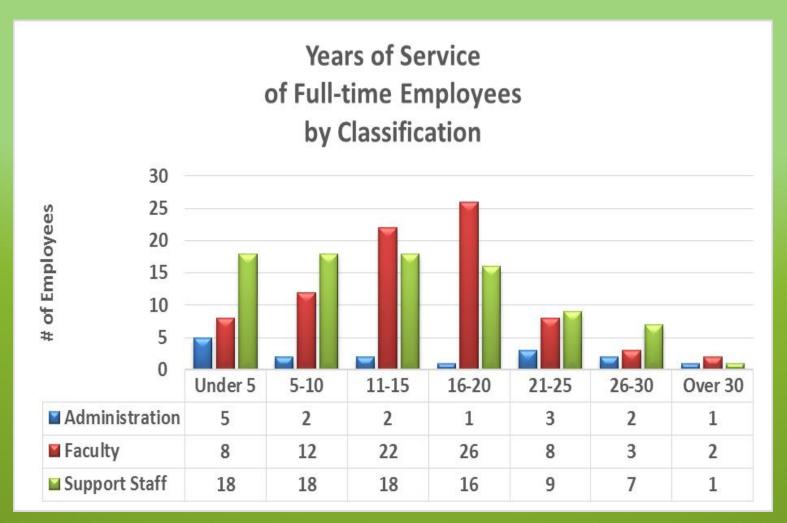

panic       | 97.40%     | 94.30%     |
| Hispanic                 | 2.60%      | 2.90%      |
| Black/non-Hispanic       | 0.00%      | 2.80%      |
| Asian/non-Hispanic       | 0.00%      | 0.00%      |
| Am Indian/Alaskan Native | 0.00%      | 0.00%      |
| Native Hawaiian          | 0.00%      | 0.00%      |
| Two+ races               | 0.00%      | 0.00%      |
| Choose Not to Respond    | 0.00%      | 0.00%      |

#### SOURCES FOR ADVERTISING FOR OPEN POSITIONS

- IVCC website
- Local media
- Illinois Skills Match
- The Chronicle of Higher Education
- HigherEdJobs.com
- Diversifying Higher Education Faculty in Illinois
- Diverse Issues In Higher Education
- Hispanic Outlook in Higher Education
- Comm. College & University placement offices, job boards, etc.
- Other...























#### QUESTIONS!