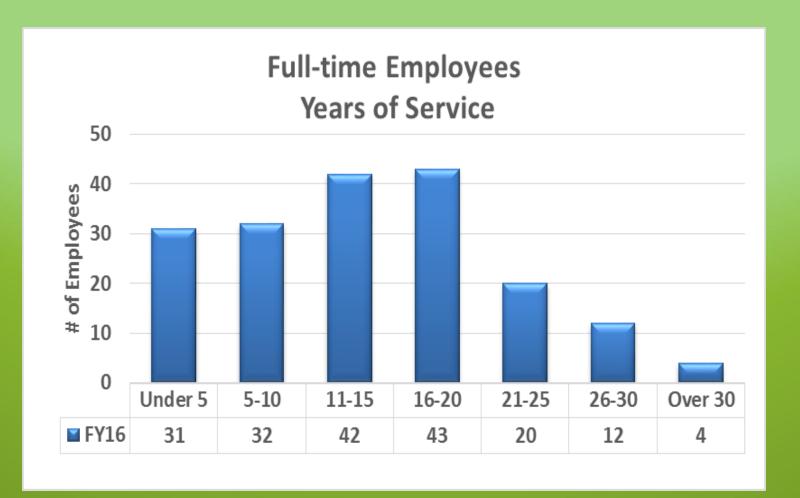

ispanic       | 97.40%     | 94.30%     |
| Hispanic                 | 2.60%      | 2.90%      |
| Black/non-Hispanic       | 0.00%      | 2.80%      |
| Asian/non-Hispanic       | 0.00%      | 0.00%      |
| Am Indian/Alaskan Native | 0.00%      | 0.00%      |
| Native Hawaiian          | 0.00%      | 0.00%      |
| Two+ races               | 0.00%      | 0.00%      |
| Choose Not to Respond    | 0.00%      | 0.00%      |

#### SOURCES FOR ADVERTISING FOR OPEN POSITIONS

- IVCC website
- Local media
- Illinois Skills Match
- The Chronicle of Higher Education
- HigherEdJobs.com
- Diversifying Higher Education Faculty in Illinois
- Diverse Issues In Higher Education
- Hispanic Outlook in Higher Education
- Comm. College & University placement offices, job boards, etc.
- Other...























#### QUESTIONS!