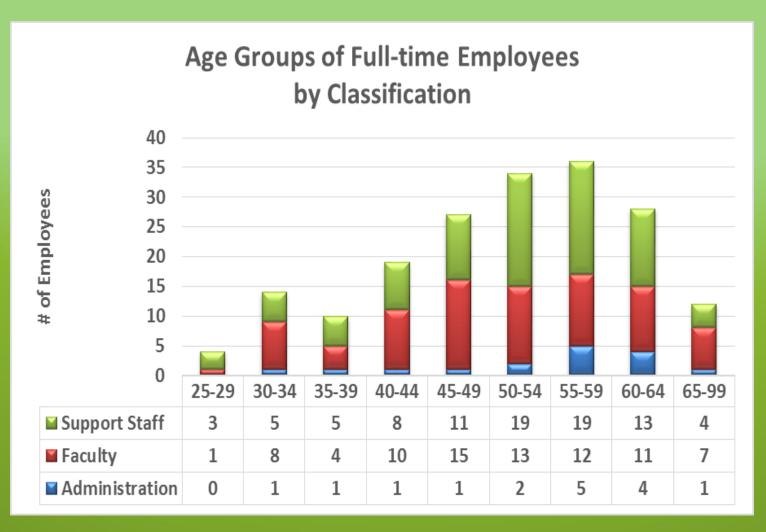

on-Hispanic       | 97.40%     | 94.30%     |
| Hispanic                 | 2.60%      | 2.90%      |
| Black/non-Hispanic       | 0.00%      | 2.80%      |
| Asian/non-Hispanic       | 0.00%      | 0.00%      |
| Am Indian/Alaskan Native | 0.00%      | 0.00%      |
| Native Hawaiian          | 0.00%      | 0.00%      |
| Two+ races               | 0.00%      | 0.00%      |
| Choose Not to Respond    | 0.00%      | 0.00%      |

#### SOURCES FOR ADVERTISING FOR OPEN POSITIONS

- IVCC website
- Local media
- Illinois Skills Match
- The Chronicle of Higher Education
- HigherEdJobs.com
- Diversifying Higher Education Faculty in Illinois
- Diverse Issues In Higher Education
- Hispanic Outlook in Higher Education
- Comm. College & University placement offices, job boards, etc.
- Other...























#### QUESTIONS!