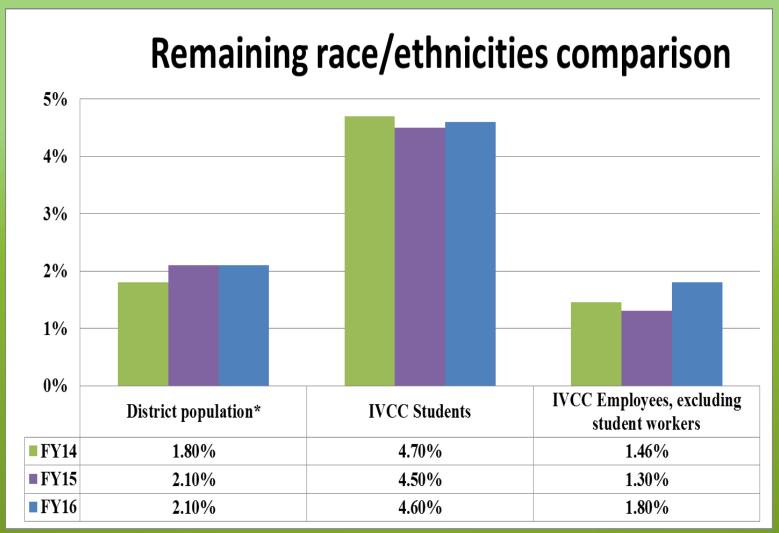

#### White Non-Hispanic comparison

#### Black Non-Hispanic comparison

|                          | FY16 Applicants | FY15 Applicants |
|--------------------------|-----------------|-----------------|
| Female                   | 57.00%          | 42.20%          |
| White/non-Hispanic       | 68.80%          | 59.20%          |
| Hispanic                 | 4.00%           | 3.70%           |
| Black/non-Hispanic       | 1.80%           | 2.10%           |
| Asian/non-Hispanic       | 2.80%           | 1.80%           |
| Am Indian/Alaskan Native | 0.50%           | 0.20%           |
| Native Hawaiian          | 0.00%           | 0.00%           |
| Two+ races               | 0.50%           | 1.10%           |
| No Response              | 21.50%          | 31.80%          |