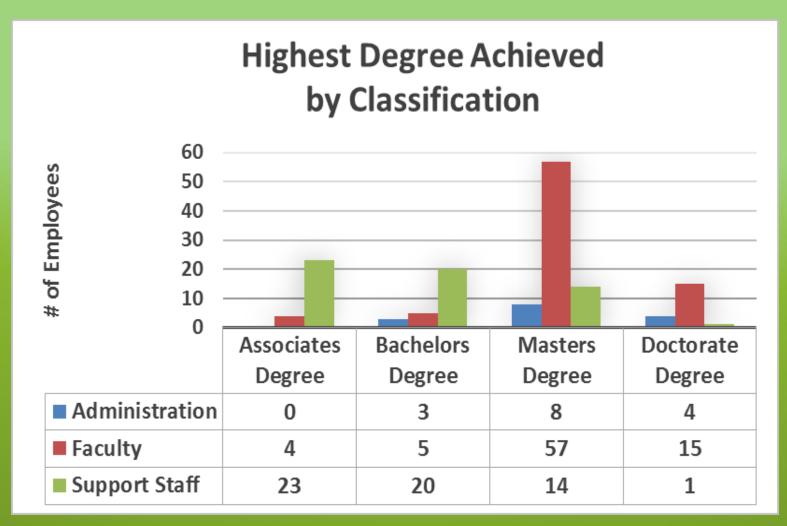

| 97.40%     | 94.30%     |
| Hispanic                 | 2.60%      | 2.90%      |
| Black/non-Hispanic       | 0.00%      | 2.80%      |
| Asian/non-Hispanic       | 0.00%      | 0.00%      |
| Am Indian/Alaskan Native | 0.00%      | 0.00%      |
| Native Hawaiian          | 0.00%      | 0.00%      |
| Two+ races               | 0.00%      | 0.00%      |
| Choose Not to Respond    | 0.00%      | 0.00%      |

#### SOURCES FOR ADVERTISING FOR OPEN POSITIONS

- IVCC website
- Local media
- Illinois Skills Match
- The Chronicle of Higher Education
- HigherEdJobs.com
- Diversifying Higher Education Faculty in Illinois
- Diverse Issues In Higher Education
- Hispanic Outlook in Higher Education
- Comm. College & University placement offices, job boards, etc.
- Other...























#### QUESTIONS!